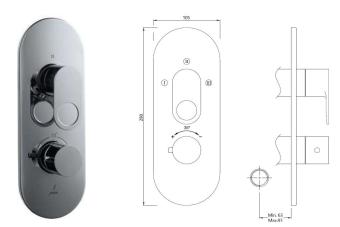

## jaquar.com

| Product Code                                                                                                              | ORP-CHR-10683NKPM                                                                                                                                                                          |
|---------------------------------------------------------------------------------------------------------------------------|--------------------------------------------------------------------------------------------------------------------------------------------------------------------------------------------|
| Description                                                                                                               | Aquamax Exposed Part Kit of Thermostatic Shower Mixer with 3-way diverter (Compatible with ALD-683N)                                                                                       |
| Recommended Water Pressure                                                                                                | 0.2 Bar- 5 bar                                                                                                                                                                             |
|                                                                                                                           | Brass Rod as per IS:319-1989<br>Cu (56.0-59.0), Pb (2.0-3.5), Fe (0.0-0.35), Total Impurity (0.0-0.7), Zn (Remainder)                                                                      |
| Brass Specification in Percentage                                                                                         | Brass Sheets as per IS:410-1977                                                                                                                                                            |
|                                                                                                                           | Cu (61.5-64.5), Pb (0.0-0.3), Fe (0.0-0.075), Total Impurity (0.0-0.6), Zn (Remainder)                                                                                                     |
|                                                                                                                           | Plating: Nickel-10.0 micron Chromium-0.3 micron                                                                                                                                            |
| Finish                                                                                                                    | Salt Spray (500 hrs + Validated)<br>Adhesion (Pass)                                                                                                                                        |
| Available Colour Finishing                                                                                                | Antique Bronze (ABR), Antique Copper (ACR), Black Chrome (BCH), Black Matt (BLM),<br>Gold Dust (GDS), Auric Gold (GLD), Graphite (GRF), Stainless Steel Finish (SSF) & White<br>Matt (WHM) |
| DISCLAIMER: Our every effort has been made to ensure factual accuracy, the information presented subject to changes due   |                                                                                                                                                                                            |
| to requirements in different sites, markets and/ or countries. Jaquar reserves the right to make the necessary amendments |                                                                                                                                                                                            |
| at any time without prior notice.                                                                                         |                                                                                                                                                                                            |