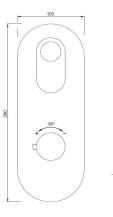

**Product Code** 

**Recommended Water Pressure** 

**Brass Specification in Percentage** 

**Available Colour Finishing** 

Description

Finish

ORP-CHR-10661NKPM

Brass Rod as per IS:319-1989