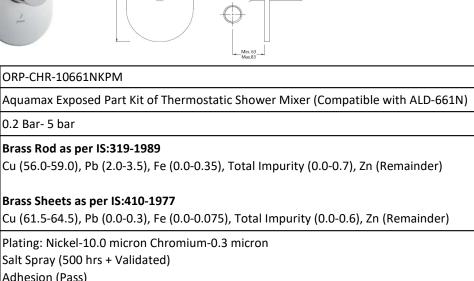

**Product Code** 

**Recommended Water Pressure** 

**Brass Specification in Percentage** 

**Available Colour Finishing** 

Description

Finish

ORP-CHR-10661NKPM

Brass Rod as per IS:319-1989

Brass Sheets as per IS:410-1977

Salt Spray (500 hrs + Validated)

0.2 Bar- 5 bar

Adhesion (Pass)

Matt (WHM)

DISCLAIMER: Our every effort has been made to ensure factual accuracy, the information presented subject to changes due to requirements in different sites, markets and/or countries. Jaquar reserves the right to make the necessary amendments at any time without prior notice.

Antique Bronze (ABR), Antique Copper (ACR), Black Chrome (BCH), Black Matt (BLM), Gold Dust (GDS), Auric Gold (GLD), Graphite (GRF), Stainless Steel Finish (SSF) & White