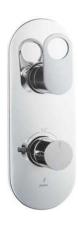

**Product Code** 

**Recommended Water Pressure** 

**Brass Specification in Percentage** 

**Available Colour Finishing** 

Description

Finish

ORP-CHR-10661NKPM

Brass Rod as per IS:319-1989