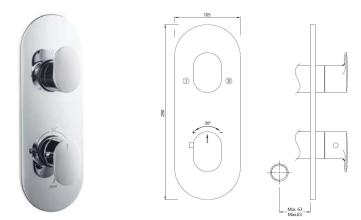

## jaquar.com

| Product Code                                                                                                                                                                                                                                                                        | OPP-CHR-15681NKPM                                                                                                                                                                                                                                            |
|-------------------------------------------------------------------------------------------------------------------------------------------------------------------------------------------------------------------------------------------------------------------------------------|--------------------------------------------------------------------------------------------------------------------------------------------------------------------------------------------------------------------------------------------------------------|
| Description                                                                                                                                                                                                                                                                         | Aquamax Exposed Part Kit of Thermostatic Shower Mixer with 2-way diverter (Compatible with ALD-681N)                                                                                                                                                         |
| Recommended Water Pressure                                                                                                                                                                                                                                                          | 0.2 Bar- 5 bar                                                                                                                                                                                                                                               |
| Brass Specification in Percentage                                                                                                                                                                                                                                                   | Brass Rod as per IS:319-1989<br>Cu (56.0-59.0), Pb (2.0-3.5), Fe (0.0-0.35), Total Impurity (0.0-0.7), Zn (Remainder)<br>Brass Sheets as per IS:410-1977                                                                                                     |
|                                                                                                                                                                                                                                                                                     | Cu (61.5-64.5), Pb (0.0-0.3), Fe (0.0-0.075), Total Impurity (0.0-0.6), Zn (Remainder)                                                                                                                                                                       |
| Finish                                                                                                                                                                                                                                                                              | Plating: Nickel-10.0 micron Chromium-0.3 micron<br>Salt Spray (500 hrs + Validated)<br>Adhesion (Pass)                                                                                                                                                       |
| Available Colour Finishing                                                                                                                                                                                                                                                          | Antique Bronze (ABR), Antique Copper (ACR), Black Chrome (BCH), Blush Gold Bright<br>PVD (BGP), Black Matt (BLM), Gold Bright PVD (GBP), Gold Dust (GDS), Auric Gold<br>(GLD), Gold Matt PVD (GMP), Graphite (GRF), Stainless Steel (SSF) & White Matt (WHM) |
| DISCLAIMER: Our every effort has been made to ensure factual accuracy, the information presented subject to changes due to requirements in different sites, markets and/ or countries. Jaquar reserves the right to make the necessary amendments at any time without prior notice. |                                                                                                                                                                                                                                                              |