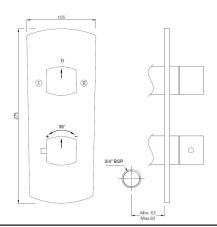

| Product Code                      | KUP-CHR-35681NKPM                                                                                                                                                                                                                                      |
|-----------------------------------|--------------------------------------------------------------------------------------------------------------------------------------------------------------------------------------------------------------------------------------------------------|
| Description                       | Aquamax Exposed Part Kit of Thermostatic Shower Mixer with 2-way diverter (Compatible with ALD-681N)                                                                                                                                                   |
| Recommended Water Pressure        | 0.2 Bar- 5 bar                                                                                                                                                                                                                                         |
|                                   | Brass Rod as per IS:319-1989 Cu (56.0-59.0), Pb (2.0-3.5), Fe (0.0-0.35), Total Impurity (0.0-0.7), Zn (Remainder)                                                                                                                                     |
| Brass Specification in Percentage | Brass Sheets as per IS:410-1977                                                                                                                                                                                                                        |
|                                   | Cu (61.5-64.5), Pb (0.0-0.3), Fe (0.0-0.075), Total Impurity (0.0-0.6), Zn (Remainder)                                                                                                                                                                 |
| Finish                            | Plating: Nickel-10.0 micron Chromium-0.3 micron Salt Spray (500 hrs + Validated) Adhesion (Pass)                                                                                                                                                       |
| Available Colour Finishing        | Antique Bronze (ABR), Antique Copper (ACR), Black Chrome (BCH), Blush Gold Bright PVD (BGP), Black Matt (BLM), Gold Bright PVD (GBP), Gold Dust (GDS), Auric Gold (GLD), Gold Matt PVD (GMP), Graphite (GRF), Stainless Steel (SSF) & White Matt (WHM) |