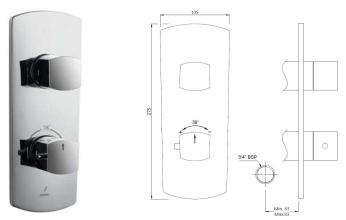

## jaquar.com

at any time without prior notice.

| Product Code                                                                                                                                                                                                                                      | KUP-CHR-35661NKPM                                                                                                                                                                          |
|---------------------------------------------------------------------------------------------------------------------------------------------------------------------------------------------------------------------------------------------------|--------------------------------------------------------------------------------------------------------------------------------------------------------------------------------------------|
| Description                                                                                                                                                                                                                                       | Aquamax Exposed Part Kit of Thermostatic Shower Mixer (Compatible with ALD-661N)                                                                                                           |
| Recommended Water Pressure                                                                                                                                                                                                                        | 0.2 Bar- 5 bar                                                                                                                                                                             |
| Brass Specification in Percentage                                                                                                                                                                                                                 | Brass Rod as per IS:319-1989<br>Cu (56.0-59.0), Pb (2.0-3.5), Fe (0.0-0.35), Total Impurity (0.0-0.7), Zn (Remainder)                                                                      |
| brass specification in referitage                                                                                                                                                                                                                 | Brass Sheets as per IS:410-1977<br>Cu (61.5-64.5), Pb (0.0-0.3), Fe (0.0-0.075), Total Impurity (0.0-0.6), Zn (Remainder)                                                                  |
| Finish                                                                                                                                                                                                                                            | Plating: Nickel-10.0 micron Chromium-0.3 micron<br>Salt Spray (500 hrs + Validated)<br>Adhesion (Pass)                                                                                     |
| Available Colour Finishing                                                                                                                                                                                                                        | Antique Bronze (ABR), Antique Copper (ACR), Black Chrome (BCH), Black Matt (BLM),<br>Gold Dust (GDS), Auric Gold (GLD), Graphite (GRF), Stainless Steel Finish (SSF) & White<br>Matt (WHM) |
| DISCLAIMER: Our every effort has been made to ensure factual accuracy, the information presented subject to changes due to requirements in different sites, markets and/ or countries. Jaquar reserves the right to make the necessary amendments |                                                                                                                                                                                            |