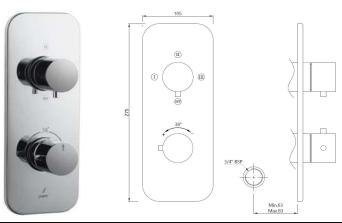

## jaquar.com

| Product Code                                                                                                                                                                                                                                                                        | FLR-CHR-5683NK                                                                                                                                                                                                                                  |
|-------------------------------------------------------------------------------------------------------------------------------------------------------------------------------------------------------------------------------------------------------------------------------------|-------------------------------------------------------------------------------------------------------------------------------------------------------------------------------------------------------------------------------------------------|
| Description                                                                                                                                                                                                                                                                         | Aquamax Exposed Part Kit of Thermostatic Shower Mixer with 3-way diverter (Compatible with ALD-683N)                                                                                                                                            |
| Recommended Water Pressure                                                                                                                                                                                                                                                          | 0.2 Bar- 5 bar                                                                                                                                                                                                                                  |
| Brass Specification in Percentage                                                                                                                                                                                                                                                   | Brass Rod as per IS:319-1989   Cu (56.0-59.0), Pb (2.0-3.5), Fe (0.0-0.35), Total Impurity (0.0-0.7), Zn (Remainder)   Brass Sheets as per IS:410-1977   Cu (61.5-64.5), Pb (0.0-0.3), Fe (0.0-0.075), Total Impurity (0.0-0.6), Zn (Remainder) |
| Finish                                                                                                                                                                                                                                                                              | Plating: Nickel-10.0 micron Chromium-0.3 micron<br>Salt Spray (500 hrs + Validated)<br>Adhesion (Pass)                                                                                                                                          |
| Available Colour Finishing                                                                                                                                                                                                                                                          | Chrome (CHR)                                                                                                                                                                                                                                    |
| DISCLAIMER: Our every effort has been made to ensure factual accuracy, the information presented subject to changes due to requirements in different sites, markets and/ or countries. Jaquar reserves the right to make the necessary amendments at any time without prior notice. |                                                                                                                                                                                                                                                 |