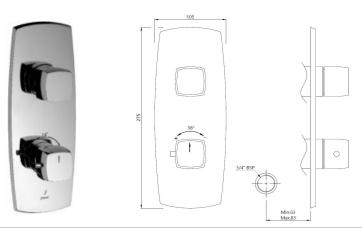

## jaquar.com

| Product Code                                                                                                                                                                                                                                                                        | ARC-CHR-87661NK                                                                                                                                                                                                                                    |
|-------------------------------------------------------------------------------------------------------------------------------------------------------------------------------------------------------------------------------------------------------------------------------------|----------------------------------------------------------------------------------------------------------------------------------------------------------------------------------------------------------------------------------------------------|
| Description                                                                                                                                                                                                                                                                         | Aquamax Exposed Part Kit of Thermostatic Shower Mixer (Compatible with ALD-661N)                                                                                                                                                                   |
| Recommended Water Pressure                                                                                                                                                                                                                                                          | 0.2 Bar- 5 bar                                                                                                                                                                                                                                     |
| Brass Specification in Percentage                                                                                                                                                                                                                                                   | Brass Rod as per IS:319-1989<br>Cu (56.0-59.0), Pb (2.0-3.5), Fe (0.0-0.35), Total Impurity (0.0-0.7), Zn (Remainder)<br>Brass Sheets as per IS:410-1977<br>Cu (61.5-64.5), Pb (0.0-0.3), Fe (0.0-0.075), Total Impurity (0.0-0.6), Zn (Remainder) |
| Finish                                                                                                                                                                                                                                                                              | Plating: Nickel-10.0 micron Chromium-0.3 micron<br>Salt Spray (500 hrs + Validated)<br>Adhesion (Pass)                                                                                                                                             |
| Available Colour Finishing                                                                                                                                                                                                                                                          | Antique Bronze (ABR), Antique Copper (ACR), Black Chrome (BCH), Black Matt (BLM),<br>Gold Dust (GDS), Auric Gold (GLD), Graphite (GRF), Stainless Steel Finish (SSF) & White<br>Matt (WHM)                                                         |
| DISCLAIMER: Our every effort has been made to ensure factual accuracy, the information presented subject to changes due to requirements in different sites, markets and/ or countries. Jaquar reserves the right to make the necessary amendments at any time without prior notice. |                                                                                                                                                                                                                                                    |