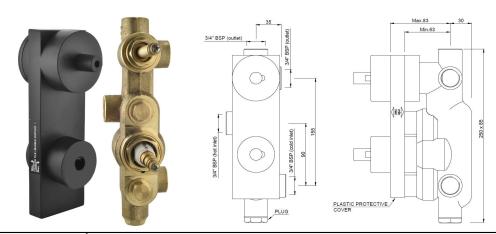

| Product Code                      | ALD-CHR-681N                                                                                                                                                                                                                                                                                                                                                                                                      |
|-----------------------------------|-------------------------------------------------------------------------------------------------------------------------------------------------------------------------------------------------------------------------------------------------------------------------------------------------------------------------------------------------------------------------------------------------------------------|
| Description                       | Aquamax Concealed Body of Thermostatic Shower Mixer with 2-way diverter, But without Exposed Parts                                                                                                                                                                                                                                                                                                                |
| Flow Rate                         | 42.00 LPM @ 3 bar                                                                                                                                                                                                                                                                                                                                                                                                 |
| Recommended Water Pressure        | 0.2 Bar- 5 bar                                                                                                                                                                                                                                                                                                                                                                                                    |
| Brass Specification in Percentage | Brass Ingots as per IS:1264-1997 Cu (58.0-63.0), Sn (0.0-1.0), Pb (0.5-2.5), Ni (0.0-1.0), Al (0.2-0.8), Mn (0.0-0.5), Total Impurity (0.0-2.0), Zn (Remainder)                                                                                                                                                                                                                                                   |
|                                   | Brass Rod as per IS:319-1989 Cu (56.0-59.0), Pb (2.0-3.5), Fe (0.0-0.35), Total Impurity (0.0-0.7), Zn (Remainder)                                                                                                                                                                                                                                                                                                |
| Specification                     | <ul> <li>Cartridges made of high performance thermostatic polymer materials that meet the global standards for high and low pressure</li> <li>High technology thermoplastic polymer minimises lime-scale build up</li> <li>Standard temperature range: 15° C to 60° C (59-104°F)</li> <li>Shower mixer contains ceramic cartridge for divert water in two outlets.</li> <li>Protected against backflow</li> </ul> |
| Water Tightness                   | 16 bar (Pass)                                                                                                                                                                                                                                                                                                                                                                                                     |
| Pressure Resistance               | 25 bar (Pass)                                                                                                                                                                                                                                                                                                                                                                                                     |
| Available Colour Finishing        | CHROME (CHR)                                                                                                                                                                                                                                                                                                                                                                                                      |