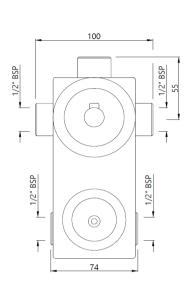

| ALD-CHR-783N                                                                                                                                                                                                                                                                        |
|-------------------------------------------------------------------------------------------------------------------------------------------------------------------------------------------------------------------------------------------------------------------------------------|
| Aquamax Concealed Body of Single Lever Shower Mixer with 3-way diverter, But without Exposed Parts                                                                                                                                                                                  |
| 54.15 LPM @ 3 bar                                                                                                                                                                                                                                                                   |
| 0.2 Bar- 5 bar                                                                                                                                                                                                                                                                      |
| Brass Ingots as per IS:1264-1997 Cu (58.0-63.0), Sn (0.0-1.0), Pb (0.5-2.5), Ni (0.0-1.0), Al (0.2-0.8), Mn (0.0-0.5), Total Impurity (0.0-2.0), Zn (Remainder)  Brass Rod as per IS:319-1989 Cu (56.0-59.0), Pb (2.0-3.5), Fe (0.0-0.35), Total Impurity (0.0-0.7), Zn (Remainder) |
| Cartridge with Temperature Limiter Cartridge with Brass Spindle Life Cycle EN 817: 70,000 cycles (Standard) - 2.1 LAC Cycles as per EN 817* - 10.5 LAC Cycles (ON/OFF)*                                                                                                             |
| 16 bar (Pass)                                                                                                                                                                                                                                                                       |
| 25 bar (Pass)                                                                                                                                                                                                                                                                       |
| CHROME (CHR)                                                                                                                                                                                                                                                                        |
|                                                                                                                                                                                                                                                                                     |