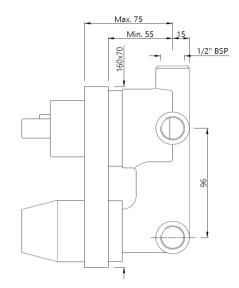

| ALD-CHR-783N                                                                                                                                                                                                                                                                        |
|-------------------------------------------------------------------------------------------------------------------------------------------------------------------------------------------------------------------------------------------------------------------------------------|
| Aquamax Concealed Body of Single Lever Shower Mixer with 3-way diverter, But without Exposed Parts                                                                                                                                                                                  |
| 54.15 LPM @ 3 bar                                                                                                                                                                                                                                                                   |
| 0.2 Bar- 5 bar                                                                                                                                                                                                                                                                      |
| Brass Ingots as per IS:1264-1997 Cu (58.0-63.0), Sn (0.0-1.0), Pb (0.5-2.5), Ni (0.0-1.0), Al (0.2-0.8), Mn (0.0-0.5), Total Impurity (0.0-2.0), Zn (Remainder)  Brass Rod as per IS:319-1989 Cu (56.0-59.0), Pb (2.0-3.5), Fe (0.0-0.35), Total Impurity (0.0-0.7), Zn (Remainder) |
| Cartridge with Temperature Limiter Cartridge with Brass Spindle Life Cycle EN 817: 70,000 cycles (Standard) - 2.1 LAC Cycles as per EN 817* - 10.5 LAC Cycles (ON/OFF)*                                                                                                             |
| 16 bar (Pass)                                                                                                                                                                                                                                                                       |
| 25 bar (Pass)                                                                                                                                                                                                                                                                       |
| CHROME (CHR)                                                                                                                                                                                                                                                                        |
|                                                                                                                                                                                                                                                                                     |