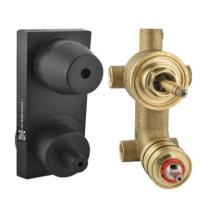

| ALD-CHR-783N                                                                                                                                                                                                                                                                        |
|-------------------------------------------------------------------------------------------------------------------------------------------------------------------------------------------------------------------------------------------------------------------------------------|
| Aquamax Concealed Body of Single Lever Shower Mixer with 3-way diverter, But without Exposed Parts                                                                                                                                                                                  |
| 54.15 LPM @ 3 bar                                                                                                                                                                                                                                                                   |
| 0.2 Bar- 5 bar                                                                                                                                                                                                                                                                      |
| Brass Ingots as per IS:1264-1997 Cu (58.0-63.0), Sn (0.0-1.0), Pb (0.5-2.5), Ni (0.0-1.0), Al (0.2-0.8), Mn (0.0-0.5), Total Impurity (0.0-2.0), Zn (Remainder)  Brass Rod as per IS:319-1989 Cu (56.0-59.0), Pb (2.0-3.5), Fe (0.0-0.35), Total Impurity (0.0-0.7), Zn (Remainder) |
| Cartridge with Temperature Limiter Cartridge with Brass Spindle Life Cycle EN 817: 70,000 cycles (Standard) - 2.1 LAC Cycles as per EN 817* - 10.5 LAC Cycles (ON/OFF)*                                                                                                             |
| 16 bar (Pass)                                                                                                                                                                                                                                                                       |
| 25 bar (Pass)                                                                                                                                                                                                                                                                       |
| CHROME (CHR)                                                                                                                                                                                                                                                                        |
|                                                                                                                                                                                                                                                                                     |