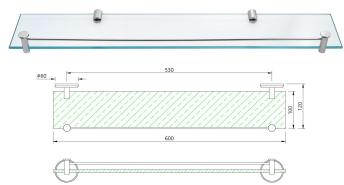

| Product Code                                     | CPA-CHR-1171                                                                                                                                                                                                                               |
|--------------------------------------------------|--------------------------------------------------------------------------------------------------------------------------------------------------------------------------------------------------------------------------------------------|
| Description                                      | Glass Shelf 600mm Long                                                                                                                                                                                                                     |
| Material Composition Specification in Percentage | Brass Rod as per IS:319-1989 Cu (56.0-59.0), Pb (2.0-3.5), Fe (0.0-0.35), Total Impurity (0.0-0.7), Zn (Remainder)  Brass Sheets as per IS:410-1977 Cu (61.5-64.5), Pb (0.0-0.3), Fe (0.0-0.075), Total Impurity (0.0-0.6), Zn (Remainder) |
| Finish                                           | Plating: Nickel-10.0 micron Chromium-0.3 micron Salt Spray (200 hrs + Validated) Adhesion (Pass)                                                                                                                                           |
| Available Colour Finishing                       | Chrome (CHR)                                                                                                                                                                                                                               |