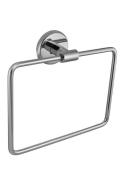

| Product Code                                     | CPA-CHR-1121                                                                                                                                                                                                                                                                                                                                                     |
|--------------------------------------------------|------------------------------------------------------------------------------------------------------------------------------------------------------------------------------------------------------------------------------------------------------------------------------------------------------------------------------------------------------------------|
| Description                                      | Towel Ring Square with Round Flange                                                                                                                                                                                                                                                                                                                              |
| Material Composition Specification in Percentage | Brass Forgings Cu (56.5 - 60.0), Pb (0.6 - 2.0), Fe (0.30 Max), Total Impurities excl. Fe (0.75 Max), Zn (Remainder)  Brass Rod as per IS:319-1989 Cu (56.0-59.0), Pb (2.0-3.5), Fe (0.0-0.35), Total Impurity (0.0-0.7), Zn (Remainder)  Brass Sheets as per IS:410-1977 Cu (61.5-64.5), Pb (0.0-0.3), Fe (0.0-0.075), Total Impurity (0.0-0.6), Zn (Remainder) |
| Finish                                           | Plating: Nickel-10.0 micron Chromium-0.3 micron Salt Spray (200 hrs + Validated) Adhesion (Pass)                                                                                                                                                                                                                                                                 |
| Available Colour Finishing                       | Chrome (CHR)                                                                                                                                                                                                                                                                                                                                                     |