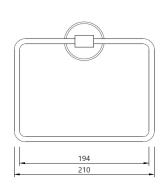

| Product Code                                     | CPA-CHR-1121                                                                                                                                                                                                                                                                                                                                                     |
|--------------------------------------------------|------------------------------------------------------------------------------------------------------------------------------------------------------------------------------------------------------------------------------------------------------------------------------------------------------------------------------------------------------------------|
| Description                                      | Towel Ring Square with Round Flange                                                                                                                                                                                                                                                                                                                              |
| Material Composition Specification in Percentage | Brass Forgings Cu (56.5 - 60.0), Pb (0.6 - 2.0), Fe (0.30 Max), Total Impurities excl. Fe (0.75 Max), Zn (Remainder)  Brass Rod as per IS:319-1989 Cu (56.0-59.0), Pb (2.0-3.5), Fe (0.0-0.35), Total Impurity (0.0-0.7), Zn (Remainder)  Brass Sheets as per IS:410-1977 Cu (61.5-64.5), Pb (0.0-0.3), Fe (0.0-0.075), Total Impurity (0.0-0.6), Zn (Remainder) |
| Finish                                           | Plating: Nickel-10.0 micron Chromium-0.3 micron Salt Spray (200 hrs + Validated) Adhesion (Pass)                                                                                                                                                                                                                                                                 |
| Available Colour Finishing                       | Chrome (CHR)                                                                                                                                                                                                                                                                                                                                                     |