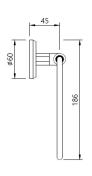

| Product Code                                     | CPA-CHR-1121                                                                                                                                                                                                                                                                                                                                                     |
|--------------------------------------------------|------------------------------------------------------------------------------------------------------------------------------------------------------------------------------------------------------------------------------------------------------------------------------------------------------------------------------------------------------------------|
| Description                                      | Towel Ring Square with Round Flange                                                                                                                                                                                                                                                                                                                              |
| Material Composition Specification in Percentage | Brass Forgings Cu (56.5 - 60.0), Pb (0.6 - 2.0), Fe (0.30 Max), Total Impurities excl. Fe (0.75 Max), Zn (Remainder)  Brass Rod as per IS:319-1989 Cu (56.0-59.0), Pb (2.0-3.5), Fe (0.0-0.35), Total Impurity (0.0-0.7), Zn (Remainder)  Brass Sheets as per IS:410-1977 Cu (61.5-64.5), Pb (0.0-0.3), Fe (0.0-0.075), Total Impurity (0.0-0.6), Zn (Remainder) |
| Finish                                           | Plating: Nickel-10.0 micron Chromium-0.3 micron Salt Spray (200 hrs + Validated) Adhesion (Pass)                                                                                                                                                                                                                                                                 |
| Available Colour Finishing                       | Chrome (CHR)                                                                                                                                                                                                                                                                                                                                                     |