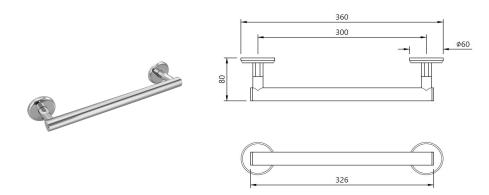

## jaquar.com

| Product Code                                                                                                               | CPA-CHR-1101                                                                              |
|----------------------------------------------------------------------------------------------------------------------------|-------------------------------------------------------------------------------------------|
| Description                                                                                                                | Grab bar 300mm Long                                                                       |
|                                                                                                                            | Brass Forgings                                                                            |
|                                                                                                                            | Cu (56.5 - 60.0), Pb (0.6 - 2.0), Fe (0.30 Max), Total Impurities excl. Fe (0.75 Max), Zn |
|                                                                                                                            | (Remainder)                                                                               |
|                                                                                                                            | Brass Rod as per IS:319-1989                                                              |
| Material Composition Specification                                                                                         | Cu (56.0-59.0), Pb (2.0-3.5), Fe (0.0-0.35), Total Impurity (0.0-0.7), Zn (Remainder)     |
| in Percentage                                                                                                              |                                                                                           |
|                                                                                                                            | Brass Sheets as per IS:410-1977                                                           |
|                                                                                                                            | Cu (61.5-64.5), Pb (0.0-0.3), Fe (0.0-0.075), Total Impurity (0.0-0.6), Zn (Remainder)    |
|                                                                                                                            | S.S Pipe AISI:304                                                                         |
|                                                                                                                            | Ni (8.0-11.0), Ch (18.0-20.0), Mn (0.0-0.2), Ca (0.0-0.08), Fe (Remainder)                |
|                                                                                                                            | Plating: Nickel-10.0 micron Chromium-0.3 micron                                           |
| Finish                                                                                                                     | Salt Spray (200 hrs + Validated)                                                          |
|                                                                                                                            | Adhesion (Pass)                                                                           |
| Available Colour Finishing                                                                                                 | Chrome (CHR)                                                                              |
| DISCLAIMER: Our every effort has been made to ensure factual accuracy, the information presented subject to changes due to |                                                                                           |
| requirements in different sites, markets and/ or countries. Jaquar reserves the right to make the necessary amendments at  |                                                                                           |
|                                                                                                                            | ,                                                                                         |