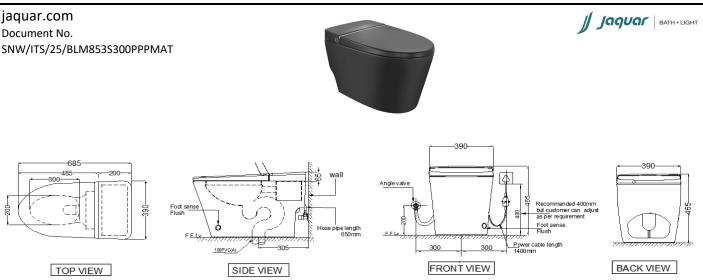

| General Information            |                                                                                                                                                                                                                                                                                                                                                |
|--------------------------------|------------------------------------------------------------------------------------------------------------------------------------------------------------------------------------------------------------------------------------------------------------------------------------------------------------------------------------------------|
| Product Code                   | ITS-BLM-89853S300PPPMAT                                                                                                                                                                                                                                                                                                                        |
| Brand                          | Jaquar                                                                                                                                                                                                                                                                                                                                         |
| Colour                         | Black Matte                                                                                                                                                                                                                                                                                                                                    |
| Туре                           | Automatic Rimless Floor Mounted WC                                                                                                                                                                                                                                                                                                             |
| Material                       | Ceramic - Vitreous China                                                                                                                                                                                                                                                                                                                       |
| Product Specification          |                                                                                                                                                                                                                                                                                                                                                |
| Product Dimension              | 390x685x465 mm                                                                                                                                                                                                                                                                                                                                 |
| bowl Inner Dimension           | 270X340 mm                                                                                                                                                                                                                                                                                                                                     |
| Product Net Weight             | 48 kg.                                                                                                                                                                                                                                                                                                                                         |
| Product Gross Weight           | 54 kg                                                                                                                                                                                                                                                                                                                                          |
| Packaging Dimension            | 700x480x590 mm                                                                                                                                                                                                                                                                                                                                 |
| Outlet                         | Vertical                                                                                                                                                                                                                                                                                                                                       |
| Waste Hole Dimension           | External diameter of outlet hole $\not 0$ 80 mm provide connector pipe product.                                                                                                                                                                                                                                                                |
| Waste Hole Horizontal distance | Horizontal distance between the wall and the centre line of the waste outlet hole ≤ 305 mm                                                                                                                                                                                                                                                     |
| Product Features               | Adjustable seat temperature, Dual wash function, Warm air dryer with adjustable temperature, Adjustable water flow & temperature, Anti bacterial seat & nozzle, Remote control, Instant water heating, Auto deodorization, Night light, LED digital display, Spray nozzle with anti-becteria and UV sterilization, Auto opning seat and cover. |
| ACCESSORIES INCLUDED           |                                                                                                                                                                                                                                                                                                                                                |
| Electronic PP Seat cover       | ITS-BLM-89109AT                                                                                                                                                                                                                                                                                                                                |
| Angle valve                    | ZPS-WHT-ST59                                                                                                                                                                                                                                                                                                                                   |
| toilet sealing ring            | ZPS-WHT-1401                                                                                                                                                                                                                                                                                                                                   |
| Remote                         | ZPS-BLW-ST55                                                                                                                                                                                                                                                                                                                                   |