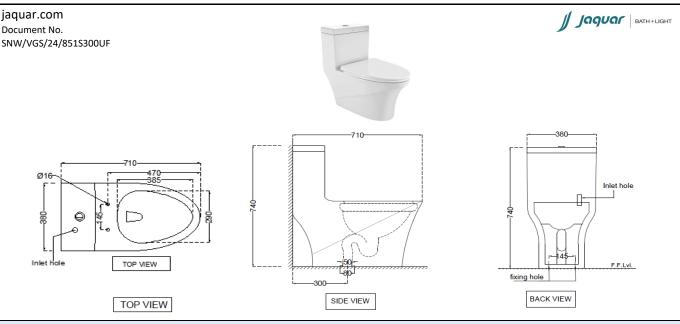

| General Information   |                                                                                                                                                                             |
|-----------------------|-----------------------------------------------------------------------------------------------------------------------------------------------------------------------------|
| Product Code          | VGS-WHT-81851\$300UF                                                                                                                                                        |
| Brand                 | Jaquar                                                                                                                                                                      |
| Colour                | White                                                                                                                                                                       |
| Туре                  | Single piece-WC (S trap )                                                                                                                                                   |
| Material              | Ceramic-Vitreous China (VC)                                                                                                                                                 |
| Product Specification |                                                                                                                                                                             |
| Product Dimension     | 380x710x740 mm                                                                                                                                                              |
| Bowl Inner Dimension  | 290X385 mm                                                                                                                                                                  |
| Product Net Weight    | 47.6 kg.                                                                                                                                                                    |
| Product Gross Weight  | 53.7 kg                                                                                                                                                                     |
| Packaging Dimension   | 760x410x740 mm                                                                                                                                                              |
| Outlet                | Vertical                                                                                                                                                                    |
| Waste Hole Dimension  | External diameter of outlet hole. Ø 80 mm                                                                                                                                   |
| Waste Hole Distance   | Horizontal distance between the wall line and the centre line of the waste outlet hole ≤ 300 mm                                                                             |
| Product Features      | Siphonic Flushing, SASO approved, Dual flush-2.6/4.6 LPF, Product with compatible fitting accessories, UF Seat cover, complete trap glaze, smooth surface, Anti germ glaze. |
| ACCESSORIES INCLUDED  |                                                                                                                                                                             |
| Seat cover            | VGS-WHT-81109UF                                                                                                                                                             |
| Floor Fixing Screw    | ZPS-SNS-FB01                                                                                                                                                                |
| Wax seal              | ZPS-WHT-1401                                                                                                                                                                |