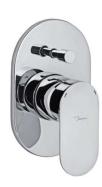

| Product Code               | OPP-CHR-15079NKPM                                                                           |
|----------------------------|---------------------------------------------------------------------------------------------|
| Description                | Single Lever Exposed Parts Kit of Hi-flow Diverter Consisting of Operating Lever, Cartridge |
|                            | Sleeve, Wall Flange (with Seals), Button Assembly Sleeve & Button (Compatible with ALD-     |
|                            | 079N)                                                                                       |
| Recommended Water Pressure | 0.5 Bar - 5 Bar                                                                             |
|                            | Brass Rod as per IS:319-1989                                                                |
| Brass Specification in     | Cu (56.0-59.0), Pb (2.0-3.5), Fe (0.0-0.35), Total Impurity (0.0-0.7), Zn (Remainder)       |
| •                          |                                                                                             |
| Percentage                 | Brass Sheets as per IS:410-1977                                                             |
|                            | Cu (61.5-64.5), Pb (0.0-0.3), Fe (0.0-0.075), Total Impurity (0.0-0.6), Zn (Remainder)      |
| Finish                     | Plating: Nickel-10.0 micron Chromium-0.3 micron                                             |
|                            | Salt Spray (500 hrs + Validated)                                                            |
|                            | Adhesion (Pass)                                                                             |
| Available Colour Finishing | Antique Bronze (ABR), Antique Copper (ACR), Black Chrome (BCH), Blush Gold Bright PVD       |
|                            | (BGP), Black Matt (BLM), Gold Bright PVD (GBP), Gold Dust (GDS), Auric Gold (GLD), Gold     |
|                            | Matt PVD (GMP), Graphite (GRF), Stainless Steel (SSF) & White Matt (WHM)                    |