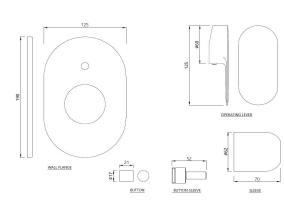

| Product Code               | OPP-CHR-15079NKPM                                                                           |
|----------------------------|---------------------------------------------------------------------------------------------|
| Description                | Single Lever Exposed Parts Kit of Hi-flow Diverter Consisting of Operating Lever, Cartridge |
|                            | Sleeve, Wall Flange (with Seals), Button Assembly Sleeve & Button (Compatible with ALD-     |
|                            | 079N)                                                                                       |
| Recommended Water Pressure | 0.5 Bar - 5 Bar                                                                             |
|                            | Brass Rod as per IS:319-1989                                                                |
| Brass Specification in     | Cu (56.0-59.0), Pb (2.0-3.5), Fe (0.0-0.35), Total Impurity (0.0-0.7), Zn (Remainder)       |
| •                          |                                                                                             |
| Percentage                 | Brass Sheets as per IS:410-1977                                                             |
|                            | Cu (61.5-64.5), Pb (0.0-0.3), Fe (0.0-0.075), Total Impurity (0.0-0.6), Zn (Remainder)      |
| Finish                     | Plating: Nickel-10.0 micron Chromium-0.3 micron                                             |
|                            | Salt Spray (500 hrs + Validated)                                                            |
|                            | Adhesion (Pass)                                                                             |
| Available Colour Finishing | Antique Bronze (ABR), Antique Copper (ACR), Black Chrome (BCH), Blush Gold Bright PVD       |
|                            | (BGP), Black Matt (BLM), Gold Bright PVD (GBP), Gold Dust (GDS), Auric Gold (GLD), Gold     |
|                            | Matt PVD (GMP), Graphite (GRF), Stainless Steel (SSF) & White Matt (WHM)                    |