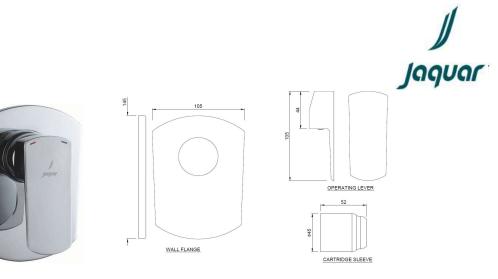

## jaquar.com

| Product Code                                                                                                                                                                                                                                                                        | KUP-CHR-35227KPM                                                                                                                                                                                                                                             |
|-------------------------------------------------------------------------------------------------------------------------------------------------------------------------------------------------------------------------------------------------------------------------------------|--------------------------------------------------------------------------------------------------------------------------------------------------------------------------------------------------------------------------------------------------------------|
| Description                                                                                                                                                                                                                                                                         | Single Lever Exposed Parts Kit of Deusch Mixer Consisting of Operating Lever, Cartridge Sleeve & Wall Flange with Seals (Compatible with ALD-227 or ALD-229)                                                                                                 |
| Recommended Water Pressure                                                                                                                                                                                                                                                          | 0.5 Bar - 5 Bar                                                                                                                                                                                                                                              |
| Brass Specification in<br>Percentage                                                                                                                                                                                                                                                | Brass Rod as per IS:319-1989   Cu (56.0-59.0), Pb (2.0-3.5), Fe (0.0-0.35), Total Impurity (0.0-0.7), Zn (Remainder)   Brass Sheets as per IS:410-1977   Cu (61.5-64.5), Pb (0.0-0.3), Fe (0.0-0.075), Total Impurity (0.0-0.6), Zn (Remainder)              |
| Finish                                                                                                                                                                                                                                                                              | Plating: Nickel-10.0 micron Chromium-0.3 micron<br>Salt Spray (500 hrs + Validated)<br>Adhesion (Pass)                                                                                                                                                       |
| Available Colour Finishing                                                                                                                                                                                                                                                          | Antique Bronze (ABR), Antique Copper (ACR), Black Chrome (BCH), Blush Gold Bright<br>PVD (BGP), Black Matt (BLM), Gold Bright PVD (GBP), Gold Dust (GDS), Auric Gold (GLD),<br>Gold Matt PVD (GMP), Graphite (GRF), Stainless Steel (SSF) & White Matt (WHM) |
| DISCLAIMER: Our every effort has been made to ensure factual accuracy, the information presented subject to changes due to requirements in different sites, markets and/ or countries. Jaquar reserves the right to make the necessary amendments at any time without prior notice. |                                                                                                                                                                                                                                                              |