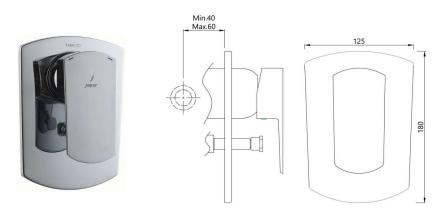

## jaquar.com

| Product Code                                                                                                                                                                                                                                                                        | KUP-CHR-35193KPM                                                                                                                                                                                                                                             |
|-------------------------------------------------------------------------------------------------------------------------------------------------------------------------------------------------------------------------------------------------------------------------------------|--------------------------------------------------------------------------------------------------------------------------------------------------------------------------------------------------------------------------------------------------------------|
| Description                                                                                                                                                                                                                                                                         | Single Lever 3-inlet Diverter Exposed parts kit Consisting of Operating Lever, Cartridge Sleeve, Wall Flange (with Seals), Button Assembly Sleeve and Button Cap (Compatible with ALD-193N)                                                                  |
| Recommended Water Pressure                                                                                                                                                                                                                                                          | 0.5 Bar - 5 Bar                                                                                                                                                                                                                                              |
| Brass Specification in Percentage                                                                                                                                                                                                                                                   | Brass Rod as per IS:319-1989<br>Cu (56.0-59.0), Pb (2.0-3.5), Fe (0.0-0.35), Total Impurity (0.0-0.7), Zn (Remainder)<br>Brass Sheets as per IS:410-1977                                                                                                     |
|                                                                                                                                                                                                                                                                                     | Cu (61.5-64.5), Pb (0.0-0.3), Fe (0.0-0.075), Total Impurity (0.0-0.6), Zn (Remainder)                                                                                                                                                                       |
| Finish                                                                                                                                                                                                                                                                              | Plating: Nickel-10.0 micron Chromium-0.3 micron<br>Salt Spray (500 hrs + Validated)<br>Adhesion (Pass)                                                                                                                                                       |
| Available Colour Finishing                                                                                                                                                                                                                                                          | Antique Bronze (ABR), Antique Copper (ACR), Black Chrome (BCH), Blush Gold Bright<br>PVD (BGP), Black Matt (BLM), Gold Bright PVD (GBP), Gold Dust (GDS), Auric Gold (GLD),<br>Gold Matt PVD (GMP), Graphite (GRF), Stainless Steel (SSF) & White Matt (WHM) |
| DISCLAIMER: Our every effort has been made to ensure factual accuracy, the information presented subject to changes due to requirements in different sites, markets and/ or countries. Jaquar reserves the right to make the necessary amendments at any time without prior notice. |                                                                                                                                                                                                                                                              |