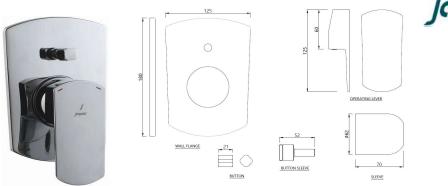

## jaquar.com

| Product Code                                                                                                                                                                                                                                                                        | KUP-CHR-35079NKPM                                                                                                                                                                                                                                                                                                                                      |
|-------------------------------------------------------------------------------------------------------------------------------------------------------------------------------------------------------------------------------------------------------------------------------------|--------------------------------------------------------------------------------------------------------------------------------------------------------------------------------------------------------------------------------------------------------------------------------------------------------------------------------------------------------|
| Description                                                                                                                                                                                                                                                                         | Single Lever Exposed Parts Kit of Hi-flow Diverter Consisting of Operating Lever,<br>Cartridge Sleeve, Wall Flange (with Seals), Button Assembly Sleeve & Button (Compatible<br>with ALD-079N)                                                                                                                                                         |
| Recommended Water Pressure                                                                                                                                                                                                                                                          | 0.5 Bar - 5 Bar                                                                                                                                                                                                                                                                                                                                        |
| Brass Specification in<br>Percentage<br>Finish                                                                                                                                                                                                                                      | Brass Rod as per IS:319-1989   Cu (56.0-59.0), Pb (2.0-3.5), Fe (0.0-0.35), Total Impurity (0.0-0.7), Zn (Remainder)   Brass Sheets as per IS:410-1977   Cu (61.5-64.5), Pb (0.0-0.3), Fe (0.0-0.075), Total Impurity (0.0-0.6), Zn (Remainder)   Plating: Nickel-10.0 micron Chromium-0.3 micron   Salt Spray (500 hrs + Validated)   Adhesion (Pass) |
| Available Colour Finishing                                                                                                                                                                                                                                                          | Antique Bronze (ABR), Antique Copper (ACR), Black Chrome (BCH), Blush Gold Bright<br>PVD (BGP), Black Matt (BLM), Gold Bright PVD (GBP), Gold Dust (GDS), Auric Gold (GLD),<br>Gold Matt PVD (GMP), Graphite (GRF), Stainless Steel (SSF) & White Matt (WHM)                                                                                           |
| DISCLAIMER: Our every effort has been made to ensure factual accuracy, the information presented subject to changes due to requirements in different sites, markets and/ or countries. Jaquar reserves the right to make the necessary amendments at any time without prior notice. |                                                                                                                                                                                                                                                                                                                                                        |