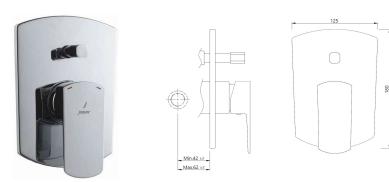

## jaquar.com

| Product Code                       | KUP-CHR-35065MKPM                                                                       |
|------------------------------------|-----------------------------------------------------------------------------------------|
|                                    | Single Lever Exposed Parts Kit of Diverter Consisting of Operating Lever, Cartridge     |
| Description                        | Sleeve, Wall Flange (with Seals) & Button Assembly Sleeve & Button (Compatible with     |
|                                    | ALD-065M)                                                                               |
| Recommended Water Pressure         | 0.5 Bar - 5 Bar                                                                         |
|                                    | Brass Rod as per IS:319-1989                                                            |
|                                    | Cu (56.0-59.0), Pb (2.0-3.5), Fe (0.0-0.35), Total Impurity (0.0-0.7), Zn (Remainder)   |
| Brass Specification in Percentage  |                                                                                         |
|                                    | Brass Sheets as per IS:410-1977                                                         |
|                                    | Cu (61.5-64.5), Pb (0.0-0.3), Fe (0.0-0.075), Total Impurity (0.0-0.6), Zn (Remainder)  |
|                                    | Plating: Nickel-10.0 micron Chromium-0.3 micron                                         |
| Finish                             | Salt Spray (500 hrs + Validated)                                                        |
|                                    | Adhesion (Pass)                                                                         |
|                                    | Antique Bronze (ABR), Antique Copper (ACR), Black Chrome (BCH), Blush Gold Bright       |
| Available Colour Finishing         | PVD (BGP), Black Matt (BLM), Gold Bright PVD (GBP), Gold Dust (GDS), Auric Gold (GLD),  |
|                                    | Gold Matt PVD (GMP), Graphite (GRF), Stainless Steel (SSF) & White Matt (WHM)           |
| DISCLAIMER: Our every effort has   | been made to ensure factual accuracy, the information presented subject to changes due  |
| to requirements in different sites | , markets and/ or countries. Jaquar reserves the right to make the necessary amendments |
| at any time without prior notice.  |                                                                                         |