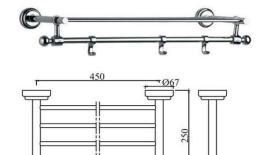

## jaquar.com

O

5

| Product Code                                        | AQN-CHR-7781B                                                                                                                                                                              |
|-----------------------------------------------------|--------------------------------------------------------------------------------------------------------------------------------------------------------------------------------------------|
| Description                                         | Towel Rack 450mm long with Lower Hangers                                                                                                                                                   |
|                                                     | <b>Brass Forgings</b><br>Cu (56.5 - 60.0), Pb (0.6 - 2.0), Fe (0.30 Max), Total Impurities excl. Fe (0.75 Max), Zn<br>(Remainder)                                                          |
| Material Composition<br>Specification in Percentage | <b>Brass Ingots as per IS:1264-1997</b><br>Cu (58.0-63.0), Sn (0.0-1.0), Pb (0.5-2.5), Ni (0.0-1.0), Al (0.2-0.8), Mn (0.0-0.5), Total<br>Impurity (0.0-2.0), Zn (Remainder)               |
|                                                     | <b>Brass Rod as per IS:319-1989</b><br>Cu (56.0-59.0), Pb (2.0-3.5), Fe (0.0-0.35), Total Impurity (0.0-0.7), Zn (Remainder)                                                               |
|                                                     | Brass Pipe as per IS:407-1996<br>Cu (62.0-65.0), Pb (0.0-0.3), Fe (0.0-0.01), Total Impurity (0.0-0.6), Zn (Remainder)                                                                     |
| Finish                                              | Plating: Nickel-10.0 micron Chromium-0.3 micron<br>Salt Spray (200 hrs + Validated)<br>Adhesion (Pass)                                                                                     |
| Available Colour Finishing                          | Antique Bronze (ABR), Antique Copper (ACR), Black Chrome (BCH), Black Matt (BLM), Gold<br>Dust (GDS), Auric Gold (GLD), Graphite (GRF), Stainless Steel Finish (SSF) & White Matt<br>(WHM) |
|                                                     | has been made to ensure factual accuracy, the information presented subject to changes due tes, markets and/ or countries. Jaquar reserves the right to make the necessary amendments ce.  |