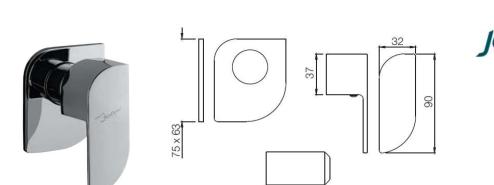

| Product Code                             | ALI-CHR-85083K                                                                                                                                                             |
|------------------------------------------|----------------------------------------------------------------------------------------------------------------------------------------------------------------------------|
| Description                              | Exposed Part Kit of Concealed Stop Cock & Flush Cock with Fitting Sleeve, Operating Lever & Adjustable Wall Flange with Seal (compatible with ALD-083, ALD-089 or ALD-081) |
| Recommended Water Pressure               | 0.5 Bar - 5 Bar