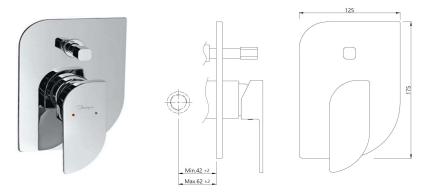

## jaquar.com





| Product Code                                                                                                                                                                                                                                                                        | ALI-CHR-85065MK                                                                                                                                                                                                                                  |
|----------------------------------------------------------------------------------------------------------------------------------------------------------------------------------------------------------------------------------------------------------------------------------