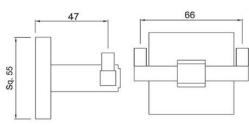

| Product Code                | AKP-CHR-35761P                                                                            |
|-----------------------------|-------------------------------------------------------------------------------------------|
| Description                 | Double Coat Hook                                                                          |
|                             | Brass Forgings                                                                            |
|                             | Cu (56.5 - 60.0), Pb (0.6 - 2.0), Fe (0.30 Max), Total Impurities excl. Fe (0.75 Max), Zn |
|                             | (Remainder)                                                                               |
|                             | Brass Rod as per IS:319-1989                                                              |
| Material Composition        | Cu (56.0-59.0), Pb (2.0-3.5), Fe (0.0-0.35), Total Impurity (0.0-0.7), Zn (Remainder)     |
| Specification in Percentage |                                                                                           |
|                             | Brass Sheets as per IS:410-1977                                                           |
|                             | Cu (61.5-64.5), Pb (0.0-0.3), Fe (0.0-0.075), Total Impurity (0.0-0.6), Zn (Remainder)    |
|                             | Zamak-3                                                                                   |
|                             | Cu (0.25 Max), Al (3.5 - 4.3), Mg (0.02 - 0.05), Zn (Remainder)                           |
|                             | Plating: Nickel-10.0 micron Chromium-0.3 micron                                           |
| Finish                      | Salt Spray (200 hrs + Validated)                                                          |
|                             | Adhesion (Pass)                                                                           |
|                             | Antique Bronze (ABR), Antique Copper (ACR), Black Chrome (BCH), Blush Gold Bright         |
| Available Colour Finishing  | PVD (BGP), Black Matt (BLM), Gold Bright PVD (GBP), Gold Dust (GDS), Auric Gold (GLD),    |
| _                           | Gold Matt PVD (GMP), Graphite (GRF), Stainless Steel (SSF) & White Matt (WHM)             |