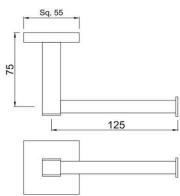

| AKP-CHR-35755PS                                                                                                                                                                                                                                        |
|--------------------------------------------------------------------------------------------------------------------------------------------------------------------------------------------------------------------------------------------------------|
| Spare Toilet Roll holder, Stainless Steel                                                                                                                                                                                                              |
| Brass Forgings Cu (56.5 - 60.0), Pb (0.6 - 2.0), Fe (0.30 Max), Total Impurities excl. Fe (0.75 Max), Zn (Remainder)                                                                                                                                   |
| Brass Rod as per IS:319-1989 Cu (56.0-59.0), Pb (2.0-3.5), Fe (0.0-0.35), Total Impurity (0.0-0.7), Zn (Remainder)                                                                                                                                     |
| Brass Sheets as per IS:410-1977 Cu (61.5-64.5), Pb (0.0-0.3), Fe (0.0-0.075), Total Impurity (0.0-0.6), Zn (Remainder)  Zamak-3 Cu (0.25 Max), Al (3.5 - 4.3), Mg (0.02 - 0.05), Zn (Remainder)                                                        |
|                                                                                                                                                                                                                                                        |
| Plating: Nickel-10.0 micron Chromium-0.3 micron Salt Spray (200 hrs + Validated) Adhesion (Pass)                                                                                                                                                       |
| Antique Bronze (ABR), Antique Copper (ACR), Black Chrome (BCH), Blush Gold Bright PVD (BGP), Black Matt (BLM), Gold Bright PVD (GBP), Gold Dust (GDS), Auric Gold (GLD), Gold Matt PVD (GMP), Graphite (GRF), Stainless Steel (SSF) & White Matt (WHM) |
|                                                                                                                                                                                                                                                        |