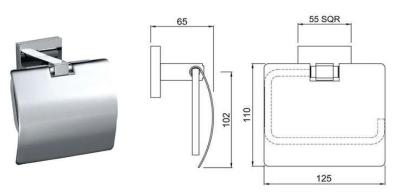

| Product Code                                     | AKP-CHR-35753PS                                                                                                                                                                                                                                        |
|--------------------------------------------------|--------------------------------------------------------------------------------------------------------------------------------------------------------------------------------------------------------------------------------------------------------|
| Description                                      | Toilet Roll Holder with Stainless Steel Flap