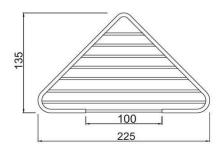

| Product Code                                     | ACN-CHR-1175N                                                                                    |
|--------------------------------------------------|--------------------------------------------------------------------------------------------------|
| Description                                      | Corner Shower Basket                                                                             |
| Material Composition Specification in Percentage | S.S AISI:304<br>Ni (8.0-11.0), Ch (18.0-20.0), Mn (0.0-0.2), Ca (0.0-0.08), Fe (Remainder)       |
| Finish                                           | Plating: Nickel-10.0 micron Chromium-0.3 micron Salt Spray (200 hrs + Validated) Adhesion (Pass) |
| Available Colour Finishing                       | Black Matt (BLM) & White Matt (WHM)                                                              |