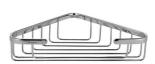

| Product Code                                     | ACN-CHR-1175N                                                                                    |
|--------------------------------------------------|--------------------------------------------------------------------------------------------------|
| Description                                      | Corner Shower Basket                                                                             |
| Material Composition Specification in Percentage | S.S AISI:304<br>Ni (8.0-11.0), Ch (18.0-20.0), Mn (0.0-0.2), Ca (0.0-0.08), Fe (Remainder)       |
| Finish                                           | Plating: Nickel-10.0 micron Chromium-0.3 micron Salt Spray (200 hrs + Validated) Adhesion (Pass) |
| Available Colour Finishing                       | Black Matt (BLM) & White Matt (WHM)                                                              |