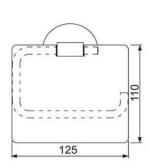

| Product Code                | ACN-CHR-1153S                                                                             |
|-----------------------------|-------------------------------------------------------------------------------------------|
| Description                 | Toilet Roll Holder with Stainless Steel Flap                                              |
|                             | Brass Forgings                                                                            |
|                             | Cu (56.5 - 60.0), Pb (0.6 - 2.0), Fe (0.30 Max), Total Impurities excl. Fe (0.75 Max), Zn |
|                             | (Remainder)                                                                               |
|                             | Brass Rod as per IS:319-1989                                                              |
| Material Composition        | Cu (56.0-59.0), Pb (2.0-3.5), Fe (0.0-0.35), Total Impurity (0.0-0.7), Zn (Remainder)     |
| Specification in Percentage |                                                                                           |
|                             | Brass Sheets as per IS:410-1977                                                           |
|                             | Cu (61.5-64.5), Pb (0.0-0.3), Fe (0.0-0.075), Total Impurity (0.0-0.6), Zn (Remainder)    |
|                             | S.S Sheets as per AISI : 304                                                              |
|                             | Ni (8.0-11.0), Ch (18.0-20.0), Mn (0.0-0.2), Ca (0.0-0.08), Fe (Remainder)                |
|                             | Plating: Nickel-10.0 micron Chromium-0.3 micron                                           |
| Finish                      | Salt Spray (200 hrs + Validated)                                                          |
|                             | Adhesion (Pass)                                                                           |
|                             | Antique Bronze (ABR), Antique Copper (ACR), Black Chrome (BCH), Blush Gold Bright         |
| Available Colour Finishing  | PVD (BGP), Black Matt (BLM), Gold Bright PVD (GBP), Gold Dust (GDS), Auric Gold (GLD),    |
|                             | Gold Matt PVD (GMP), Graphite (GRF), Stainless Steel (SSF) & White Matt (WHM)             |