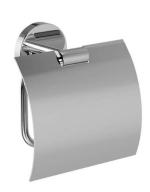

| Product Code                | ACN-CHR-1153S                                                                             |
|-----------------------------|-------------------------------------------------------------------------------------------|
| Description                 | Toilet Roll Holder with Stainless Steel Flap                                              |
|                             | Brass Forgings                                                                            |
|                             | Cu (56.5 - 60.0), Pb (0.6 - 2.0), Fe (0.30 Max), Total Impurities excl. Fe (0.75 Max), Zn |
|                             | (Remainder)                                                                               |
|                             | Brass Rod as per IS:319-1989                                                              |
| Material Composition        | Cu (56.0-59.0), Pb (2.0-3.5), Fe (0.0-0.35), Total Impurity (0.0-0.7), Zn (Remainder)     |
| Specification in Percentage |                                                                                           |
|                             | Brass Sheets as per IS:410-1977                                                           |
|                             | Cu (61.5-64.5), Pb (0.0-0.3), Fe (0.0-0.075), Total Impurity (0.0-0.6), Zn (Remainder)    |
|                             | S.S Sheets as per AISI : 304                                                              |
|                             | Ni (8.0-11.0), Ch (18.0-20.0), Mn (0.0-0.2), Ca (0.0-0.08), Fe (Remainder)                |
|                             | Plating: Nickel-10.0 micron Chromium-0.3 micron                                           |
| Finish                      | Salt Spray (200 hrs + Validated)                                                          |
|                             | Adhesion (Pass)                                                                           |
|                             | Antique Bronze (ABR), Antique Copper (ACR), Black Chrome (BCH), Blush Gold Bright         |
| Available Colour Finishing  | PVD (BGP), Black Matt (BLM), Gold Bright PVD (GBP), Gold Dust (GDS), Auric Gold (GLD),    |
|                             | Gold Matt PVD (GMP), Graphite (GRF), Stainless Steel (SSF) & White Matt (WHM)             |