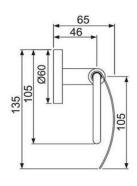

| Product Code                | ACN-CHR-1153S                                                                             |
|-----------------------------|-------------------------------------------------------------------------------------------|
| Description                 | Toilet Roll Holder with Stainless Steel Flap                                              |
|                             | Brass Forgings                                                                            |
|                             | Cu (56.5 - 60.0), Pb (0.6 - 2.0), Fe (0.30 Max), Total Impurities excl. Fe (0.75 Max), Zn |
|                             | (Remainder)                                                                               |
|                             | Brass Rod as per IS:319-1989                                                              |
| Material Composition        | Cu (56.0-59.0), Pb (2.0-3.5), Fe (0.0-0.35), Total Impurity (0.0-0.7), Zn (Remainder)     |
| Specification in Percentage |                                                                                           |
|                             | Brass Sheets as per IS:410-1977                                                           |
|                             | Cu (61.5-64.5), Pb (0.0-0.3), Fe (0.0-0.075), Total Impurity (0.0-0.6), Zn (Remainder)    |
|                             | S.S Sheets as per AISI : 304                                                              |
|                             | Ni (8.0-11.0), Ch (18.0-20.0), Mn (0.0-0.2), Ca (0.0-0.08), Fe (Remainder)                |
|                             | Plating: Nickel-10.0 micron Chromium-0.3 micron                                           |
| Finish                      | Salt Spray (200 hrs + Validated)                                                          |
|                             | Adhesion (Pass)                                                                           |
|                             | Antique Bronze (ABR), Antique Copper (ACR), Black Chrome (BCH), Blush Gold Bright         |
| Available Colour Finishing  | PVD (BGP), Black Matt (BLM), Gold Bright PVD (GBP), Gold Dust (GDS), Auric Gold (GLD),    |
|                             | Gold Matt PVD (GMP), Graphite (GRF), Stainless Steel (SSF) & White Matt (WHM)             |