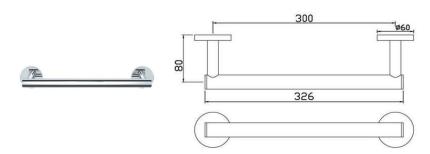

| Product Code                | ACN-CHR-1101S                                                                             |
|-----------------------------|-------------------------------------------------------------------------------------------|
| Description                 | Grab Bar 300mm Long, Stainless Steel                                                      |
|                             | Brass Forgings                                                                            |
|                             | Cu (56.5 - 60.0), Pb (0.6 - 2.0), Fe (0.30 Max), Total Impurities excl. Fe (0.75 Max), Zn |
|                             | (Remainder)                                                                               |
|                             | Brass Rod as per IS:319-1989                                                              |
| Material Composition        | Cu (56.0-59.0), Pb (2.0-3.5), Fe (0.0-0.35), Total Impurity (0.0-0.7), Zn (Remainder)     |
| Specification in Percentage |                                                                                           |
|                             | Brass Sheets as per IS:410-1977                                                           |
|                             | Cu (61.5-64.5), Pb (0.0-0.3), Fe (0.0-0.075), Total Impurity (0.0-0.6), Zn (Remainder)    |
|                             | S.S Pipe AISI:304                                                                         |
|                             | Ni (8.0-11.0), Ch (18.0-20.0), Mn (0.0-0.2), Ca (0.0-0.08), Fe (Remainder)                |
|                             | Plating: Nickel-10.0 micron Chromium-0.3 micron                                           |
| Finish                      | Salt Spray (200 hrs + Validated)                                                          |
|                             | Adhesion (Pass)                                                                           |
|                             | Antique Bronze (ABR), Antique Copper (ACR), Black Chrome (BCH), Blush Gold Bright         |
| Available Colour Finishing  | PVD (BGP), Black Matt (BLM), Gold Bright PVD (GBP), Gold Dust (GDS), Auric Gold (GLD),    |
| Transpic Colour Fillishing  | Gold Matt PVD (GMP), Graphite (GRF), Stainless Steel (SSF) & White Matt (WHM)             |
|                             | Sold Mater vo (Sim ), Graphite (Sin ), Stamess Steel (SSI ) & White Mate (WHM)            |