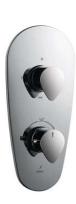

| Product Code                      | VGP-CHR-81683K                                                                                                                                                                                                                                                                                                                                                   |
|-----------------------------------|------------------------------------------------------------------------------------------------------------------------------------------------------------------------------------------------------------------------------------------------------------------------------------------------------------------------------------------------------------------|
| Description                       | Aquamax Exposed Part Kit of Thermostatic Shower Mixer with 3-way diverter (Suitable for ALD-683)                                                                                                                                                                                                                                                                 |
| Recommended Water Pressure        | 0.2 Bar- 5 bar                                                                                                                                                                                                                                                                                                                                                   |
| Brass Specification in Percentage | Brass Forgings Cu (56.5 - 60.0), Pb (0.6 - 2.0), Fe (0.30 Max), Total Impurities excl. Fe (0.75 Max), Zn (Remainder)  Brass Rod as per IS:319-1989 Cu (56.0-59.0), Pb (2.0-3.5), Fe (0.0-0.35), Total Impurity (0.0-0.7), Zn (Remainder)  Brass Sheets as per IS:410-1977 Cu (61.5-64.5), Pb (0.0-0.3), Fe (0.0-0.075), Total Impurity (0.0-0.6), Zn (Remainder) |
| Finish                            | Plating: Nickel-10.0 micron Chromium-0.3 micron Salt Spray (500 hrs + Validated) Adhesion (Pass)                                                                                                                                                                                                                                                                 |
| Available Colour Finishing        | CHROME (CHR)                                                                                                                                                                                                                                                                                                                                                     |