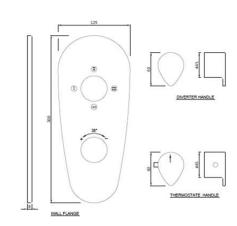

| Product Code                      | VGP-CHR-81683K                                                                                                                                                                                                                                                                                                                                                   |
|-----------------------------------|------------------------------------------------------------------------------------------------------------------------------------------------------------------------------------------------------------------------------------------------------------------------------------------------------------------------------------------------------------------|
| Description                       | Aquamax Exposed Part Kit of Thermostatic Shower Mixer with 3-way diverter (Suitable for ALD-683)                                                                                                                                                                                                                                                                 |
| Recommended Water Pressure        | 0.2 Bar- 5 bar                                                                                                                                                                                                                                                                                                                                                   |
| Brass Specification in Percentage | Brass Forgings Cu (56.5 - 60.0), Pb (0.6 - 2.0), Fe (0.30 Max), Total Impurities excl. Fe (0.75 Max), Zn (Remainder)  Brass Rod as per IS:319-1989 Cu (56.0-59.0), Pb (2.0-3.5), Fe (0.0-0.35), Total Impurity (0.0-0.7), Zn (Remainder)  Brass Sheets as per IS:410-1977 Cu (61.5-64.5), Pb (0.0-0.3), Fe (0.0-0.075), Total Impurity (0.0-0.6), Zn (Remainder) |
| Finish                            | Plating: Nickel-10.0 micron Chromium-0.3 micron Salt Spray (500 hrs + Validated) Adhesion (Pass)                                                                                                                                                                                                                                                                 |
| Available Colour Finishing        | CHROME (CHR)                                                                                                                                                                                                                                                                                                                                                     |