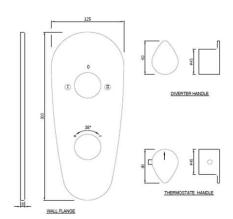

| Product Code                      | VGP-CHR-81681K                                                                                                                                                                                                                                                                                                                                                   |
|-----------------------------------|------------------------------------------------------------------------------------------------------------------------------------------------------------------------------------------------------------------------------------------------------------------------------------------------------------------------------------------------------------------|
| Description                       | Aquamax Exposed Part Kit of Thermostatic Shower Mixer with 2-way diverter (Suitable for ALD-681)                                                                                                                                                                                                                                                                 |
| Recommended Water Pressure        | 0.2 Bar- 5 bar                                                                                                                                                                                                                                                                                                                                                   |
| Brass Specification in Percentage | Brass Forgings Cu (56.5 - 60.0), Pb (0.6 - 2.0), Fe (0.30 Max), Total Impurities excl. Fe (0.75 Max), Zn (Remainder)  Brass Rod as per IS:319-1989 Cu (56.0-59.0), Pb (2.0-3.5), Fe (0.0-0.35), Total Impurity (0.0-0.7), Zn (Remainder)  Brass Sheets as per IS:410-1977 Cu (61.5-64.5), Pb (0.0-0.3), Fe (0.0-0.075), Total Impurity (0.0-0.6), Zn (Remainder) |
| Finish                            | Plating: Nickel-10.0 micron Chromium-0.3 micron Salt Spray (500 hrs + Validated) Adhesion (Pass)                                                                                                                                                                                                                                                                 |
| Available Colour Finishing        | CHROME (CHR)                                                                                                                                                                                                                                                                                                                                                     |