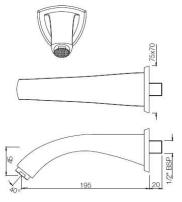

| Product Code                      | SPJ-CHR-87429                                                                                                                                                                                                                                                                                                                                                                                                  |
|-----------------------------------|----------------------------------------------------------------------------------------------------------------------------------------------------------------------------------------------------------------------------------------------------------------------------------------------------------------------------------------------------------------------------------------------------------------|
| Description                       | Bath Tub Spout with Wall Flange                                                                                                                                                                                                                                                                                                                                                                                |
| Flow Rate                         | 33.92 LPM @ 3 bar                                                                                                                                                                                                                                                                                                                                                                                              |
| Recommended Water Pressure        | 0.5 Bar - 5 Bar                                                                                                                                                                                                                                                                                                                                                                                                |
| Brass Specification in Percentage | Brass Ingots as per IS:1264-1997  Cu (58.0-63.0), Sn (0.0-1.0), Pb (0.5-2.5), Ni (0.0-1.0), Al (0.2-0.8), Mn (0.0-0.5), Total Impurity (0.0-2.0), Zn (Remainder)  Brass Rod as per IS:319-1989  Cu (56.0-59.0), Pb (2.0-3.5), Fe (0.0-0.35), Total Impurity (0.0-0.7), Zn (Remainder)  Brass Sheets as per IS:410-1977  Cu (61.5-64.5), Pb (0.0-0.3), Fe (0.0-0.075), Total Impurity (0.0-0.6), Zn (Remainder) |
| Water Tightness                   | 16 bar (Pass)                                                                                                                                                                                                                                                                                                                                                                                                  |
| Pressure Resistance               | 25 bar (Pass)                                                                                                                                                                                                                                                                                                                                                                                                  |
| Finish                            | Plating: Nickel-10.0 micron Chromium-0.3 micron Salt Spray (500 hrs + Validated) Adhesion (Pass)                                                                                                                                                                                                                                                                                                               |
| Available Colour Finishing        | Antique Bronze (ABR), Antique Copper (ACR), Black Chrome (BCH), Black Matt (BLM), Gold Dust (GDS), Auric Gold (GLD), Graphite (GRF), Stainless Steel (SSF) & White Matt (WHM)                                                                                                                                                                                                                                  |