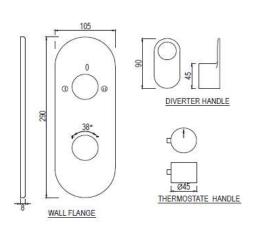

| Product Code                      | ORP-CHR-10681KPM                                                                                                                                                                                                                                                                                                                                                 |
|-----------------------------------|------------------------------------------------------------------------------------------------------------------------------------------------------------------------------------------------------------------------------------------------------------------------------------------------------------------------------------------------------------------|
| Description                       | Aquamax Exposed Part Kit of Thermostatic Shower Mixer with 2-way diverter (Suitable for ALD-681)                                                                                                                                                                                                                                                                 |
| Recommended Water Pressure        | 0.2 Bar- 5 bar                                                                                                                                                                                                                                                                                                                                                   |
| Brass Specification in Percentage | Brass Forgings Cu (56.5 - 60.0), Pb (0.6 - 2.0), Fe (0.30 Max), Total Impurities excl. Fe (0.75 Max), Zn (Remainder)  Brass Rod as per IS:319-1989 Cu (56.0-59.0), Pb (2.0-3.5), Fe (0.0-0.35), Total Impurity (0.0-0.7), Zn (Remainder)  Brass Sheets as per IS:410-1977 Cu (61.5-64.5), Pb (0.0-0.3), Fe (0.0-0.075), Total Impurity (0.0-0.6), Zn (Remainder) |
| Finish                            | Plating: Nickel-10.0 micron Chromium-0.3 micron Salt Spray (500 hrs + Validated) Adhesion (Pass)                                                                                                                                                                                                                                                                 |
| Available Colour Finishing        | CHROME (CHR)                                                                                                                                                                                                                                                                                                                                                     |