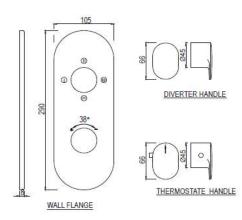

| Product Code                      | OPP-CHR-15683KPM                                                                                                                                                                                                                                                                                                                                                 |
|-----------------------------------|------------------------------------------------------------------------------------------------------------------------------------------------------------------------------------------------------------------------------------------------------------------------------------------------------------------------------------------------------------------|
| Description                       | Aquamax Exposed Part Kit of Thermostatic Shower Mixer with 3-way diverter (Suitable for ALD-683)                                                                                                                                                                                                                                                                 |
| Recommended Water Pressure        | 0.2 Bar- 5 bar                                                                                                                                                                                                                                                                                                                                                   |
| Brass Specification in Percentage | Brass Forgings Cu (56.5 - 60.0), Pb (0.6 - 2.0), Fe (0.30 Max), Total Impurities excl. Fe (0.75 Max), Zn (Remainder)  Brass Rod as per IS:319-1989 Cu (56.0-59.0), Pb (2.0-3.5), Fe (0.0-0.35), Total Impurity (0.0-0.7), Zn (Remainder)  Brass Sheets as per IS:410-1977 Cu (61.5-64.5), Pb (0.0-0.3), Fe (0.0-0.075), Total Impurity (0.0-0.6), Zn (Remainder) |
| Finish                            | Plating: Nickel-10.0 micron Chromium-0.3 micron Salt Spray (500 hrs + Validated) Adhesion (Pass)                                                                                                                                                                                                                                                                 |
| Available Colour Finishing        | CHROME (CHR)                                                                                                                                                                                                                                                                                                                                                     |