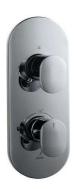

| Product Code                      | OPP-CHR-15683KPM                                                                                                                                                                                                                                                                                                                                                 |
|-----------------------------------|------------------------------------------------------------------------------------------------------------------------------------------------------------------------------------------------------------------------------------------------------------------------------------------------------------------------------------------------------------------|
| Description                       | Aquamax Exposed Part Kit of Thermostatic Shower Mixer with 3-way diverter (Suitable for ALD-683)                                                                                                                                                                                                                                                                 |
| Recommended Water Pressure        | 0.2 Bar- 5 bar                                                                                                                                                                                                                                                                                                                                                   |
| Brass Specification in Percentage | Brass Forgings Cu (56.5 - 60.0), Pb (0.6 - 2.0), Fe (0.30 Max), Total Impurities excl. Fe (0.75 Max), Zn (Remainder)  Brass Rod as per IS:319-1989 Cu (56.0-59.0), Pb (2.0-3.5), Fe (0.0-0.35), Total Impurity (0.0-0.7), Zn (Remainder)  Brass Sheets as per IS:410-1977 Cu (61.5-64.5), Pb (0.0-0.3), Fe (0.0-0.075), Total Impurity (0.0-0.6), Zn (Remainder) |
| Finish                            | Plating: Nickel-10.0 micron Chromium-0.3 micron Salt Spray (500 hrs + Validated) Adhesion (Pass)                                                                                                                                                                                                                                                                 |
| Available Colour Finishing        | CHROME (CHR)                                                                                                                                                                                                                                                                                                                                                     |