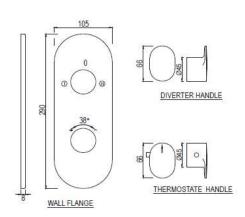

| Product Code                      | OPP-CHR-15681KPM                                                                                                                                                                                                                                                                                                                                                 |
|-----------------------------------|------------------------------------------------------------------------------------------------------------------------------------------------------------------------------------------------------------------------------------------------------------------------------------------------------------------------------------------------------------------|
| Description                       | Aquamax Exposed Part Kit of Thermostatic Shower Mixer with 2-way diverter (Suitable for ALD-681)                                                                                                                                                                                                                                                                 |
| Recommended Water Pressure        | 0.2 Bar- 5 bar                                                                                                                                                                                                                                                                                                                                                   |
| Brass Specification in Percentage | Brass Forgings Cu (56.5 - 60.0), Pb (0.6 - 2.0), Fe (0.30 Max), Total Impurities excl. Fe (0.75 Max), Zn (Remainder)  Brass Rod as per IS:319-1989 Cu (56.0-59.0), Pb (2.0-3.5), Fe (0.0-0.35), Total Impurity (0.0-0.7), Zn (Remainder)  Brass Sheets as per IS:410-1977 Cu (61.5-64.5), Pb (0.0-0.3), Fe (0.0-0.075), Total Impurity (0.0-0.6), Zn (Remainder) |
| Finish                            | Plating: Nickel-10.0 micron Chromium-0.3 micron Salt Spray (500 hrs + Validated) Adhesion (Pass)                                                                                                                                                                                                                                                                 |
| Available Colour Finishing        | CHROME (CHR)                                                                                                                                                                                                                                                                                                                                                     |