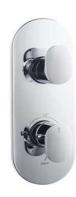

| Product Code                      | OPP-CHR-15681KPM                                                                                                                                                                                                                                                                                                                                                 |
|-----------------------------------|------------------------------------------------------------------------------------------------------------------------------------------------------------------------------------------------------------------------------------------------------------------------------------------------------------------------------------------------------------------|
| Description                       | Aquamax Exposed Part Kit of Thermostatic Shower Mixer with 2-way diverter (Suitable for ALD-681)                                                                                                                                                                                                                                                                 |
| Recommended Water Pressure        | 0.2 Bar- 5 bar                                                                                                                                                                                                                                                                                                                                                   |
| Brass Specification in Percentage | Brass Forgings Cu (56.5 - 60.0), Pb (0.6 - 2.0), Fe (0.30 Max), Total Impurities excl. Fe (0.75 Max), Zn (Remainder)  Brass Rod as per IS:319-1989 Cu (56.0-59.0), Pb (2.0-3.5), Fe (0.0-0.35), Total Impurity (0.0-0.7), Zn (Remainder)  Brass Sheets as per IS:410-1977 Cu (61.5-64.5), Pb (0.0-0.3), Fe (0.0-0.075), Total Impurity (0.0-0.6), Zn (Remainder) |
| Finish                            | Plating: Nickel-10.0 micron Chromium-0.3 micron Salt Spray (500 hrs + Validated) Adhesion (Pass)                                                                                                                                                                                                                                                                 |
| Available Colour Finishing        | CHROME (CHR)                                                                                                                                                                                                                                                                                                                                                     |