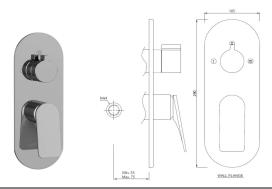

| Product Code                                                                     | LAG-CHR-91783NK                                                                                                                                                                                                                            |
|----------------------------------------------------------------------------------|--------------------------------------------------------------------------------------------------------------------------------------------------------------------------------------------------------------------------------------------|
| Description                                                                      | Aquamax Exposed Part Kit of Single Lever Shower Mixer with 3-way diverter (Compatible with ALD-783N)                                                                                                                                       |
| Recommended Water Pressure                                                       | 0.2 Bar- 5 bar                                                                                                                                                                                                                             |
| Brass Specification in Percentage                                                | Brass Rod as per IS:319-1989 Cu (56.0-59.0), Pb (2.0-3.5), Fe (0.0-0.35), Total Impurity (0.0-0.7), Zn (Remainder)  Brass Sheets as per IS:410-1977 Cu (61.5-64.5), Pb (0.0-0.3), Fe (0.0-0.075), Total Impurity (0.0-0.6), Zn (Remainder) |
| Finish                                                                           | Plating: Nickel-10.0 micron Chromium-0.3 micron Salt Spray (500 hrs + Validated) Adhesion (Pass)                                                                                                                                           |
| Available Single Colour Finishing                                                | Black Chrome (BCH), Black Matt (BLM), Gold Matt-PVD (GMP), Gold Bright-PVD (GBP) & Blush Gold Bright PVD (BGP)                                                                                                                             |
| Available Dual Colour Finishing<br>(First Colour for Body & Second for<br>Lever) | Black Matt & Black Chrome (BBC), Gold Matt-PVD & Gold Bright-PVD (GMG), Black Matt & Gold Matt-PVD (BGM)                                                                                                                                   |