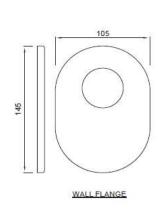

| Product Code                                                                     | LAG-CHR-91227K                                                                                                                                                                                                                            |
|----------------------------------------------------------------------------------|-------------------------------------------------------------------------------------------------------------------------------------------------------------------------------------------------------------------------------------------|
| Description                                                                      | Single Lever Exposed Parts Kit of Deusch Mixer Consisting of Operating Lever, Cartridge Sleeve & Wall Flange with Seals (Compatible with ALD-227 or ALD-229)                                                                              |
| Recommended Water Pressure                                                       | 0.5 Bar - 5 Bar                                                                                                                                                                                                                           |
| Brass Specification in Percentage                                                | Brass Rod as per IS:319-1989 Cu (56.0-59.0), Pb (2.0-3.5), Fe (0.0-0.35), Total Impurity (0.0-0.7), Zn (Remainder) Brass Sheets as per IS:410-1977 Cu (61.5-64.5), Pb (0.0-0.3), Fe (0.0-0.075), Total Impurity (0.0-0.6), Zn (Remainder) |
| Finish                                                                           | Plating: Nickel-10.0 micron Chromium-0.3 micron Salt Spray (500 hrs + Validated) Adhesion (Pass)                                                                                                                                          |
| Available Single Colour Finishing                                                | Black Chrome (BCH), Black Matt (BLM), Gold Matt-PVD (GMP), Gold Bright-PVD (GBP) & Blush Gold Bright PVD (BGP)                                                                                                                            |
| Available Dual Colour Finishing<br>(First Colour for Body & Second for<br>Lever) | Black Matt & Black Chrome (BBC), Gold Matt-PVD & Gold Bright-PVD (GMG), Black Matt & Gold Matt-PVD (BGM)                                                                                                                                  |