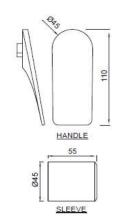

| Product Code                                                                     | LAG-CHR-91227K                                                                                                                                                                                                                            |
|----------------------------------------------------------------------------------|-------------------------------------------------------------------------------------------------------------------------------------------------------------------------------------------------------------------------------------------|
| Description                                                                      | Single Lever Exposed Parts Kit of Deusch Mixer Consisting of Operating Lever, Cartridge Sleeve & Wall Flange with Seals (Compatible with ALD-227 or ALD-229)                                                                              |
| Recommended Water Pressure                                                       | 0.5 Bar - 5 Bar                                                                                                                                                                                                                           |
| Brass Specification in Percentage                                                | Brass Rod as per IS:319-1989 Cu (56.0-59.0), Pb (2.0-3.5), Fe (0.0-0.35), Total Impurity (0.0-0.7), Zn (Remainder) Brass Sheets as per IS:410-1977 Cu (61.5-64.5), Pb (0.0-0.3), Fe (0.0-0.075), Total Impurity (0.0-0.6), Zn (Remainder) |
| Finish                                                                           | Plating: Nickel-10.0 micron Chromium-0.3 micron Salt Spray (500 hrs + Validated) Adhesion (Pass)                                                                                                                                          |
| Available Single Colour Finishing                                                | Black Chrome (BCH), Black Matt (BLM), Gold Matt-PVD (GMP), Gold Bright-PVD (GBP) & Blush Gold Bright PVD (BGP)                                                                                                                            |
| Available Dual Colour Finishing<br>(First Colour for Body & Second for<br>Lever) | Black Matt & Black Chrome (BBC), Gold Matt-PVD & Gold Bright-PVD (GMG), Black Matt & Gold Matt-PVD (BGM)                                                                                                                                  |