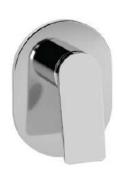

| Product Code                                                                     | LAG-CHR-91227K                                                                                                                                                                                                                            |
|----------------------------------------------------------------------------------|-------------------------------------------------------------------------------------------------------------------------------------------------------------------------------------------------------------------------------------------|
| Description                                                                      | Single Lever Exposed Parts Kit of Deusch Mixer Consisting of Operating Lever, Cartridge Sleeve & Wall Flange with Seals (Compatible with ALD-227 or ALD-229)                                                                              |
| Recommended Water Pressure                                                       | 0.5 Bar - 5 Bar                                                                                                                                                                                                                           |
| Brass Specification in Percentage                                                | Brass Rod as per IS:319-1989 Cu (56.0-59.0), Pb (2.0-3.5), Fe (0.0-0.35), Total Impurity (0.0-0.7), Zn (Remainder) Brass Sheets as per IS:410-1977 Cu (61.5-64.5), Pb (0.0-0.3), Fe (0.0-0.075), Total Impurity (0.0-0.6), Zn (Remainder) |
| Finish                                                                           | Plating: Nickel-10.0 micron Chromium-0.3 micron Salt Spray (500 hrs + Validated) Adhesion (Pass)                                                                                                                                          |
| Available Single Colour Finishing                                                | Black Chrome (BCH), Black Matt (BLM), Gold Matt-PVD (GMP), Gold Bright-PVD (GBP) & Blush Gold Bright PVD (BGP)                                                                                                                            |
| Available Dual Colour Finishing<br>(First Colour for Body & Second for<br>Lever) | Black Matt & Black Chrome (BBC), Gold Matt-PVD & Gold Bright-PVD (GMG), Black Matt & Gold Matt-PVD (BGM)                                                                                                                                  |