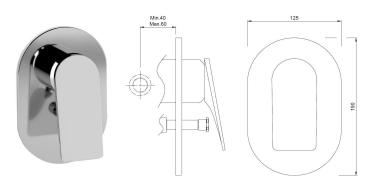

## jaquar.com

| Product Code                                                                     | LAG-CHR-91193NK                                                                                                                                                                             |
|----------------------------------------------------------------------------------|---------------------------------------------------------------------------------------------------------------------------------------------------------------------------------------------|
| Description                                                                      | Single Lever 3-inlet Diverter Exposed parts kit Consisting of Operating Lever, Cartridge Sleeve, Wall Flange (with Seals), Button Assembly Sleeve and Button Cap (Compatible with ALD-193N) |
| Recommended Water Pressure                                                       | 0.5 Bar - 5 Bar                                                                                                                                                                             |
| Brass Specification in Percentage                                                | Brass Ingots as per IS:1264-1997<br>Cu (58.0-63.0), Sn (0.0-1.0), Pb (0.5-2.5), Ni (0.0-1.0), Al (0.2-0.8), Mn (0.0-0.5), Total Impurity (0.0-<br>2.0), Zn (Remainder)                      |
|                                                                                  | <b>Brass Rod as per IS:319-1989</b><br>Cu (56.0-59.0), Pb (2.0-3.5), Fe (0.0-0.35), Total Impurity (0.0-0.7), Zn (Remainder)                                                                |
|                                                                                  | Brass Sheets as per IS:410-1977                                                                                                                                                             |
|                                                                                  | Cu (61.5-64.5), Pb (0.0-0.3), Fe (0.0-0.075), Total Impurity (0.0-0.6), Zn (Remainder)                                                                                                      |
| Finish                                                                           | Plating: Nickel-10.0 micron Chromium-0.3 micron<br>Salt Spray (500 hrs + Validated)<br>Adhesion (Pass)                                                                                      |
| Available Single Colour Finishing                                                | Black Chrome (BCH), Black Matt (BLM), Gold Matt-PVD (GMP), Gold Bright-PVD (GBP) & Blush Gold<br>Bright PVD (BGP)                                                                           |
| Available Dual Colour Finishing<br>(First Colour for Body & Second for<br>Lever) | Black Matt & Black Chrome (BBC), Gold Matt-PVD & Gold Bright-PVD (GMG), Black Matt & Gold<br>Matt-PVD (BGM)                                                                                 |