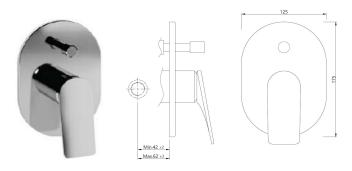

| Product Code                                                                     | LAG-CHR-91065MK                                                                                                                                                                                                                           |
|----------------------------------------------------------------------------------|-------------------------------------------------------------------------------------------------------------------------------------------------------------------------------------------------------------------------------------------|
| Description                                                                      | Single Lever Exposed Parts Kit of Diverter Consisting of Operating Lever, Cartridge Sleeve, Wall Flange (with Seals) & Button Assembly Sleeve & Button (Compatible with ALD-065M)                                                         |
| Recommended Water Pressure                                                       | 0.5 Bar - 5 Bar                                                                                                                                                                                                                           |
| Brass Specification in Percentage                                                | Brass Rod as per IS:319-1989 Cu (56.0-59.0), Pb (2.0-3.5), Fe (0.0-0.35), Total Impurity (0.0-0.7), Zn (Remainder) Brass Sheets as per IS:410-1977 Cu (61.5-64.5), Pb (0.0-0.3), Fe (0.0-0.075), Total Impurity (0.0-0.6), Zn (Remainder) |
| Finish                                                                           | Plating: Nickel-10.0 micron Chromium-0.3 micron Salt Spray (500 hrs + Validated) Adhesion (Pass)                                                                                                                                          |
| Available Single Colour Finishing                                                | Black Chrome (BCH), Black Matt (BLM), Gold Matt-PVD (GMP), Gold Bright-PVD (GBP) & Blush Gold Bright PVD (BGP)                                                                                                                            |
| Available Dual Colour Finishing<br>(First Colour for Body & Second for<br>Lever) | Black Matt & Black Chrome (BBC), Gold Matt-PVD & Gold Bright-PVD (GMG), Black Matt & Gold Matt-PVD (BGM)                                                                                                                                  |