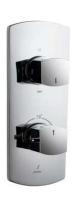

| Product Code                      | KUP-CHR-35683KPM                                                                                                                                                                                                                                                                                                                                                 |
|-----------------------------------|------------------------------------------------------------------------------------------------------------------------------------------------------------------------------------------------------------------------------------------------------------------------------------------------------------------------------------------------------------------|
| Description                       | Aquamax Exposed Part Kit of Thermostatic Shower Mixer with 3-way diverter (Suitable for ALD-683)                                                                                                                                                                                                                                                                 |
| Recommended Water Pressure        | 0.2 Bar- 5 bar                                                                                                                                                                                                                                                                                                                                                   |
| Brass Specification in Percentage | Brass Forgings Cu (56.5 - 60.0), Pb (0.6 - 2.0), Fe (0.30 Max), Total Impurities excl. Fe (0.75 Max), Zn (Remainder)  Brass Rod as per IS:319-1989 Cu (56.0-59.0), Pb (2.0-3.5), Fe (0.0-0.35), Total Impurity (0.0-0.7), Zn (Remainder)  Brass Sheets as per IS:410-1977 Cu (61.5-64.5), Pb (0.0-0.3), Fe (0.0-0.075), Total Impurity (0.0-0.6), Zn (Remainder) |
| Finish                            | Plating: Nickel-10.0 micron Chromium-0.3 micron Salt Spray (500 hrs + Validated) Adhesion (Pass)                                                                                                                                                                                                                                                                 |
| Available Colour Finishing        | CHROME (CHR)                                                                                                                                                                                                                                                                                                                                                     |