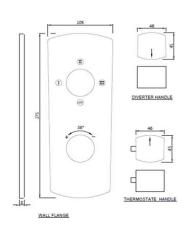

| Product Code                      | KUP-CHR-35683KPM                                                                                                                                                                                                                                                                                                                                                 |
|-----------------------------------|------------------------------------------------------------------------------------------------------------------------------------------------------------------------------------------------------------------------------------------------------------------------------------------------------------------------------------------------------------------|
| Description                       | Aquamax Exposed Part Kit of Thermostatic Shower Mixer with 3-way diverter (Suitable for ALD-683)                                                                                                                                                                                                                                                                 |
| Recommended Water Pressure        | 0.2 Bar- 5 bar                                                                                                                                                                                                                                                                                                                                                   |
| Brass Specification in Percentage | Brass Forgings Cu (56.5 - 60.0), Pb (0.6 - 2.0), Fe (0.30 Max), Total Impurities excl. Fe (0.75 Max), Zn (Remainder)  Brass Rod as per IS:319-1989 Cu (56.0-59.0), Pb (2.0-3.5), Fe (0.0-0.35), Total Impurity (0.0-0.7), Zn (Remainder)  Brass Sheets as per IS:410-1977 Cu (61.5-64.5), Pb (0.0-0.3), Fe (0.0-0.075), Total Impurity (0.0-0.6), Zn (Remainder) |
| Finish                            | Plating: Nickel-10.0 micron Chromium-0.3 micron Salt Spray (500 hrs + Validated) Adhesion (Pass)                                                                                                                                                                                                                                                                 |
| Available Colour Finishing        | CHROME (CHR)                                                                                                                                                                                                                                                                                                                                                     |