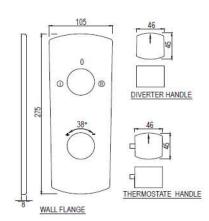

| Product Code                      | KUP-CHR-35681KPM                                                                                                                                                                                                                                                                                                                                                 |
|-----------------------------------|------------------------------------------------------------------------------------------------------------------------------------------------------------------------------------------------------------------------------------------------------------------------------------------------------------------------------------------------------------------|
| Description                       | Aquamax Exposed Part Kit of Thermostatic Shower Mixer with 2-way diverter (Suitable for ALD-681)                                                                                                                                                                                                                                                                 |
| Recommended Water Pressure        | 0.2 Bar- 5 bar                                                                                                                                                                                                                                                                                                                                                   |
| Brass Specification in Percentage | Brass Forgings Cu (56.5 - 60.0), Pb (0.6 - 2.0), Fe (0.30 Max), Total Impurities excl. Fe (0.75 Max), Zn (Remainder)  Brass Rod as per IS:319-1989 Cu (56.0-59.0), Pb (2.0-3.5), Fe (0.0-0.35), Total Impurity (0.0-0.7), Zn (Remainder)  Brass Sheets as per IS:410-1977 Cu (61.5-64.5), Pb (0.0-0.3), Fe (0.0-0.075), Total Impurity (0.0-0.6), Zn (Remainder) |
| Finish                            | Plating: Nickel-10.0 micron Chromium-0.3 micron Salt Spray (500 hrs + Validated) Adhesion (Pass)                                                                                                                                                                                                                                                                 |
| Available Colour Finishing        | CHROME (CHR)                                                                                                                                                                                                                                                                                                                                                     |