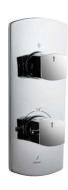

| Product Code                      | KUP-CHR-35681KPM                                                                                                                                                                                                                                                                                                                                                 |
|-----------------------------------|------------------------------------------------------------------------------------------------------------------------------------------------------------------------------------------------------------------------------------------------------------------------------------------------------------------------------------------------------------------|
| Description                       | Aquamax Exposed Part Kit of Thermostatic Shower Mixer with 2-way diverter (Suitable for ALD-681)                                                                                                                                                                                                                                                                 |
| Recommended Water Pressure        | 0.2 Bar- 5 bar                                                                                                                                                                                                                                                                                                                                                   |
| Brass Specification in Percentage | Brass Forgings Cu (56.5 - 60.0), Pb (0.6 - 2.0), Fe (0.30 Max), Total Impurities excl. Fe (0.75 Max), Zn (Remainder)  Brass Rod as per IS:319-1989 Cu (56.0-59.0), Pb (2.0-3.5), Fe (0.0-0.35), Total Impurity (0.0-0.7), Zn (Remainder)  Brass Sheets as per IS:410-1977 Cu (61.5-64.5), Pb (0.0-0.3), Fe (0.0-0.075), Total Impurity (0.0-0.6), Zn (Remainder) |
| Finish                            | Plating: Nickel-10.0 micron Chromium-0.3 micron Salt Spray (500 hrs + Validated) Adhesion (Pass)                                                                                                                                                                                                                                                                 |
| Available Colour Finishing        | CHROME (CHR)                                                                                                                                                                                                                                                                                                                                                     |