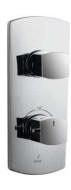

| Product Code                      | KUP-CHR-35661KPM                                                                                                                                                                                                                                                                                                                                                 |
|-----------------------------------|------------------------------------------------------------------------------------------------------------------------------------------------------------------------------------------------------------------------------------------------------------------------------------------------------------------------------------------------------------------|
| Description                       | Aquamax Exposed Part Kit of Thermostatic Shower Mixer (Suitable for ALD-661)                                                                                                                                                                                                                                                                                     |
| Recommended Water Pressure        | 0.2 Bar- 5 bar                                                                                                                                                                                                                                                                                                                                                   |
| Brass Specification in Percentage | Brass Forgings Cu (56.5 - 60.0), Pb (0.6 - 2.0), Fe (0.30 Max), Total Impurities excl. Fe (0.75 Max), Zn (Remainder)  Brass Rod as per IS:319-1989 Cu (56.0-59.0), Pb (2.0-3.5), Fe (0.0-0.35), Total Impurity (0.0-0.7), Zn (Remainder)  Brass Sheets as per IS:410-1977 Cu (61.5-64.5), Pb (0.0-0.3), Fe (0.0-0.075), Total Impurity (0.0-0.6), Zn (Remainder) |
| Finish                            | Plating: Nickel-10.0 micron Chromium-0.3 micron Salt Spray (500 hrs + Validated) Adhesion (Pass)                                                                                                                                                                                                                                                                 |
| Available Colour Finishing        | CHROME (CHR)                                                                                                                                                                                                                                                                                                                                                     |