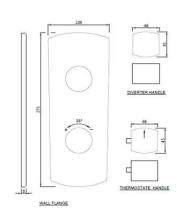

| Product Code                      | KUP-CHR-35661KPM                                                                                                                                                                                                                                                                                                                                                 |
|-----------------------------------|------------------------------------------------------------------------------------------------------------------------------------------------------------------------------------------------------------------------------------------------------------------------------------------------------------------------------------------------------------------|
| Description                       | Aquamax Exposed Part Kit of Thermostatic Shower Mixer (Suitable for ALD-661)                                                                                                                                                                                                                                                                                     |
| Recommended Water Pressure        | 0.2 Bar- 5 bar                                                                                                                                                                                                                                                                                                                                                   |
| Brass Specification in Percentage | Brass Forgings Cu (56.5 - 60.0), Pb (0.6 - 2.0), Fe (0.30 Max), Total Impurities excl. Fe (0.75 Max), Zn (Remainder)  Brass Rod as per IS:319-1989 Cu (56.0-59.0), Pb (2.0-3.5), Fe (0.0-0.35), Total Impurity (0.0-0.7), Zn (Remainder)  Brass Sheets as per IS:410-1977 Cu (61.5-64.5), Pb (0.0-0.3), Fe (0.0-0.075), Total Impurity (0.0-0.6), Zn (Remainder) |
| Finish                            | Plating: Nickel-10.0 micron Chromium-0.3 micron Salt Spray (500 hrs + Validated) Adhesion (Pass)                                                                                                                                                                                                                                                                 |
| Available Colour Finishing        | CHROME (CHR)                                                                                                                                                                                                                                                                                                                                                     |