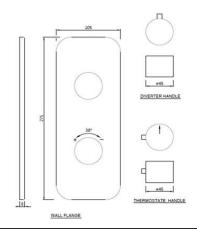

| Product Code                      | FLR-CHR-5661K                                                                                                                                                                                                                                                                                                                                                    |
|-----------------------------------|------------------------------------------------------------------------------------------------------------------------------------------------------------------------------------------------------------------------------------------------------------------------------------------------------------------------------------------------------------------|
| Description                       | Aquamax Exposed Part Kit of Thermostatic Shower Mixer (Suitable for ALD-661)                                                                                                                                                                                                                                                                                     |
| Recommended Water Pressure        | 0.2 Bar- 5 bar                                                                                                                                                                                                                                                                                                                                                   |
| Brass Specification in Percentage | Brass Forgings Cu (56.5 - 60.0), Pb (0.6 - 2.0), Fe (0.30 Max), Total Impurities excl. Fe (0.75 Max), Zn (Remainder)  Brass Rod as per IS:319-1989 Cu (56.0-59.0), Pb (2.0-3.5), Fe (0.0-0.35), Total Impurity (0.0-0.7), Zn (Remainder)  Brass Sheets as per IS:410-1977 Cu (61.5-64.5), Pb (0.0-0.3), Fe (0.0-0.075), Total Impurity (0.0-0.6), Zn (Remainder) |
| Finish                            | Plating: Nickel-10.0 micron Chromium-0.3 micron Salt Spray (500 hrs + Validated) Adhesion (Pass)                                                                                                                                                                                                                                                                 |
| Available Colour Finishing        | CHROME (CHR)                                                                                                                                                                                                                                                                                                                                                     |