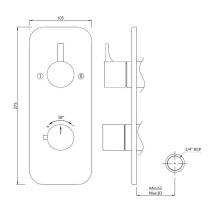

| Product Code                      | FLP-CHR-5681KPM                                                                                                                                                                                                                                                                                                                                                  |
|-----------------------------------|------------------------------------------------------------------------------------------------------------------------------------------------------------------------------------------------------------------------------------------------------------------------------------------------------------------------------------------------------------------|
| Description                       | Aquamax Exposed Part Kit of Thermostatic Shower Mixer with 2-way diverter (Suitable for ALD-681)                                                                                                                                                                                                                                                                 |
| Recommended Water Pressure        | 0.2 Bar- 5 bar                                                                                                                                                                                                                                                                                                                                                   |
| Brass Specification in Percentage | Brass Forgings Cu (56.5 - 60.0), Pb (0.6 - 2.0), Fe (0.30 Max), Total Impurities excl. Fe (0.75 Max), Zn (Remainder)  Brass Rod as per IS:319-1989 Cu (56.0-59.0), Pb (2.0-3.5), Fe (0.0-0.35), Total Impurity (0.0-0.7), Zn (Remainder)  Brass Sheets as per IS:410-1977 Cu (61.5-64.5), Pb (0.0-0.3), Fe (0.0-0.075), Total Impurity (0.0-0.6), Zn (Remainder) |
| Finish                            | Plating: Nickel-10.0 micron Chromium-0.3 micron Salt Spray (500 hrs + Validated) Adhesion (Pass)                                                                                                                                                                                                                                                                 |
| Available Colour Finishing        | CHROME (CHR)                                                                                                                                                                                                                                                                                                                                                     |