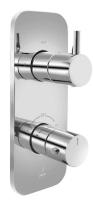

| Product Code                      | FLP-CHR-5681KPM                                                                                                                                                                                                                                                                                                                                                  |
|-----------------------------------|------------------------------------------------------------------------------------------------------------------------------------------------------------------------------------------------------------------------------------------------------------------------------------------------------------------------------------------------------------------|
| Description                       | Aquamax Exposed Part Kit of Thermostatic Shower Mixer with 2-way diverter (Suitable for ALD-681)                                                                                                                                                                                                                                                                 |
| Recommended Water Pressure        | 0.2 Bar- 5 bar                                                                                                                                                                                                                                                                                                                                                   |
| Brass Specification in Percentage | Brass Forgings Cu (56.5 - 60.0), Pb (0.6 - 2.0), Fe (0.30 Max), Total Impurities excl. Fe (0.75 Max), Zn (Remainder)  Brass Rod as per IS:319-1989 Cu (56.0-59.0), Pb (2.0-3.5), Fe (0.0-0.35), Total Impurity (0.0-0.7), Zn (Remainder)  Brass Sheets as per IS:410-1977 Cu (61.5-64.5), Pb (0.0-0.3), Fe (0.0-0.075), Total Impurity (0.0-0.6), Zn (Remainder) |
| Finish                            | Plating: Nickel-10.0 micron Chromium-0.3 micron Salt Spray (500 hrs + Validated) Adhesion (Pass)                                                                                                                                                                                                                                                                 |
| Available Colour Finishing        | CHROME (CHR)                                                                                                                                                                                                                                                                                                                                                     |