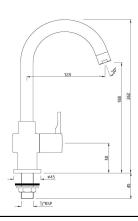

| Product Code                      | FLP-CHR-5357PM                                                                                                                                                                                                                                                                                                                                                                                           |
|-----------------------------------|----------------------------------------------------------------------------------------------------------------------------------------------------------------------------------------------------------------------------------------------------------------------------------------------------------------------------------------------------------------------------------------------------------|
| Description                       | Sink Cock with Regular Swinging Spout (Table Mounted Model)                                                                                                                                                                                                                                                                                                                                              |
| Flow Rate                         | 15.98 LPM @ 3 bar                                                                                                                                                                                                                                                                                                                                                                                        |
| Flow regulator                    | By using flow regulators (Product should be ordered with suffix as G-2.5 LPM, GA-6.0 LPM, GB-8.0 LPM, GD-3.8 LPM & GE-1.3 LPM @ 3.0 Bar pressure) one can regulate the flow rate.                                                                                                                                                                                                                        |
| Recommended Water Pressure        | 0.5 Bar - 5 Bar                                                                                                                                                                                                                                                                                                                                                                                          |
| Brass Specification in Percentage | Brass Ingots as per IS:1264-1997 Cu (58.0-63.0), Sn (0.0-1.0), Pb (0.5-2.5), Ni (0.0-1.0), Al (0.2-0.8), Mn (0.0-0.5), Total Impurity (0.0-2.0), Zn (Remainder)  Brass Rod as per IS:319-1989 Cu (56.0-59.0), Pb (2.0-3.5), Fe (0.0-0.35), Total Impurity (0.0-0.7), Zn (Remainder)  Brass Pipe as per IS:407-1996 Cu (62.0-65.0), Pb (0.0-0.3), Fe (0.0-0.01), Total Impurity (0.0-0.6), Zn (Remainder) |
| Cartridge Specification           | Fittings: Components have WRAS Approved for food grade conformity with Brass Housing and Spindle Life Cycle EN 200: 200,000 cycles (Standard) - 5.0 LAC Cycles as per EN 200*                                                                                                                                                                                                                            |
| Water Tightness                   | 16 bar (Pass)                                                                                                                                                                                                                                                                                                                                                                                            |
| Pressure Resistance               | 25 bar (Pass)                                                                                                                                                                                                                                                                                                                                                                                            |
| Finish                            | Plating: Nickel-10.0 micron Chromium-0.3 micron<br>Salt Spray (500 hrs + Validated)<br>Adhesion (Pass)                                                                                                                                                                                                                                                                                                   |
| Aerator Size                      | WRAS, ACS Approved (20X1)                                                                                                                                                                                                                                                                                                                                                                                |
| Available Colour Finishing        | Black Chrome (BCH) & Black Matt (BLM)                                                                                                                                                                                                                                                                                                                                                                    |