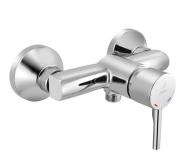

| Product Code                      | FLP-CHR-5149PM                                                                                                                                                                      |
|-----------------------------------|-------------------------------------------------------------------------------------------------------------------------------------------------------------------------------------|
| Description                       | Single Lever Exposed Shower Mixer for Connection to Hand Shower with Connecting Legs & Wall Flanges                                                                                 |
| Flow Rate                         | 34.3 LPM @ 3 bar                                                                                                                                                                    |
| Recommended Water Pressure        | 0.5 Bar - 5 Bar                                                                                                                                                                     |
| Brass Specification in Percentage | Brass Ingots as per IS:1264-1997<br>Cu (58.0-63.0), Sn (0.0-1.0), Pb (0.5-2.5), Ni (0.0-1.0), Al (0.2-0.8), Mn (0.0-0.5), Total<br>Impurity (0.0-2.0), Zn (Remainder)               |
|                                   | Brass Rod as per IS:319-1989<br>Cu (56.0-59.0), Pb (2.0-3.5), Fe (0.0-0.35), Total Impurity (0.0-0.7), Zn (Remainder)                                                               |
|                                   | Brass Sheets as per IS:410-1977<br>Cu (61.5-64.5), Pb (0.0-0.3), Fe (0.0-0.075), Total Impurity (0.0-0.6), Zn (Remainder)                                                           |
| Cartridge Specification           | Cartridge with Temperature Limiter<br>Cartridge with Brass Spindle<br>Life Cycle EN 817: 70,000 cycles (Standard)<br>- 2.1 LAC Cycles as per EN 817*<br>- 10.5 LAC Cycles (ON/OFF)* |
| Water Tightness                   | 16 bar (Pass)                                                                                                                                                                       |
| Pressure Resistance               | 25 bar (Pass)                                                                                                                                                                       |
| Finish                            | Plating: Nickel-10.0 micron Chromium-0.3 micron<br>Salt Spray (500 hrs + Validated)<br>Adhesion (Pass)                                                                              |
| Available Colour Finishing        | Black Chrome (BCH) & Black Matt (BLM)                                                                                                                                               |
| / trailable colour rinishing      |                                                                                                                                                                                     |