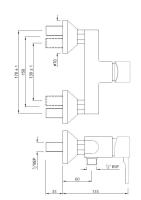

| Product Code                      | FLP-CHR-5149PM                                                                                                                                                                      |
|-----------------------------------|-------------------------------------------------------------------------------------------------------------------------------------------------------------------------------------|
| Description                       | Single Lever Exposed Shower Mixer for Connection to Hand Shower with Connecting Legs & Wall Flanges                                                                                 |
| Flow Rate                         | 34.3 LPM @ 3 bar                                                                                                                                                                    |
| Recommended Water Pressure        | 0.5 Bar - 5 Bar                                                                                                                                                                     |
| Brass Specification in Percentage | Brass Ingots as per IS:1264-1997<br>Cu (58.0-63.0), Sn (0.0-1.0), Pb (0.5-2.5), Ni (0.0-1.0), Al (0.2-0.8), Mn (0.0-0.5), Total<br>Impurity (0.0-2.0), Zn (Remainder)               |
|                                   | Brass Rod as per IS:319-1989<br>Cu (56.0-59.0), Pb (2.0-3.5), Fe (0.0-0.35), Total Impurity (0.0-0.7), Zn (Remainder)                                                               |
|                                   | Brass Sheets as per IS:410-1977<br>Cu (61.5-64.5), Pb (0.0-0.3), Fe (0.0-0.075), Total Impurity (0.0-0.6), Zn (Remainder)                                                           |
| Cartridge Specification           | Cartridge with Temperature Limiter<br>Cartridge with Brass Spindle<br>Life Cycle EN 817: 70,000 cycles (Standard)<br>- 2.1 LAC Cycles as per EN 817*<br>- 10.5 LAC Cycles (ON/OFF)* |
| Water Tightness                   | 16 bar (Pass)                                                                                                                                                                       |
| Pressure Resistance               | 25 bar (Pass)                                                                                                                                                                       |
| Finish                            | Plating: Nickel-10.0 micron Chromium-0.3 micron<br>Salt Spray (500 hrs + Validated)<br>Adhesion (Pass)                                                                              |
| Available Colour Finishing        | Black Chrome (BCH) & Black Matt (BLM)                                                                                                                                               |
| / trailable colour rinishing      |                                                                                                                                                                                     |