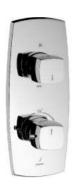

| Product Code                      | ARC-CHR-87683K                                                                                                                                                                                                                                                                                                                                                   |
|-----------------------------------|------------------------------------------------------------------------------------------------------------------------------------------------------------------------------------------------------------------------------------------------------------------------------------------------------------------------------------------------------------------|
| Description                       | Aquamax Exposed Part Kit of Thermostatic Shower Mixer with 3-way diverter (Suitable for ALD-683)                                                                                                                                                                                                                                                                 |
| Recommended Water Pressure        | 0.2 Bar- 5 bar                                                                                                                                                                                                                                                                                                                                                   |
| Brass Specification in Percentage | Brass Forgings Cu (56.5 - 60.0), Pb (0.6 - 2.0), Fe (0.30 Max), Total Impurities excl. Fe (0.75 Max), Zn (Remainder)  Brass Rod as per IS:319-1989 Cu (56.0-59.0), Pb (2.0-3.5), Fe (0.0-0.35), Total Impurity (0.0-0.7), Zn (Remainder)  Brass Sheets as per IS:410-1977 Cu (61.5-64.5), Pb (0.0-0.3), Fe (0.0-0.075), Total Impurity (0.0-0.6), Zn (Remainder) |
| Finish                            | Plating: Nickel-10.0 micron Chromium-0.3 micron Salt Spray (500 hrs + Validated) Adhesion (Pass)                                                                                                                                                                                                                                                                 |
| Available Colour Finishing        | CHROME (CHR)                                                                                                                                                                                                                                                                                                                                                     |