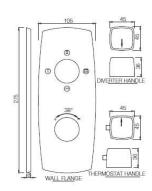

| Product Code                      | ARC-CHR-87683K                                                                                                                                                                                                                                                                                                                                                   |
|-----------------------------------|------------------------------------------------------------------------------------------------------------------------------------------------------------------------------------------------------------------------------------------------------------------------------------------------------------------------------------------------------------------|
| Description                       | Aquamax Exposed Part Kit of Thermostatic Shower Mixer with 3-way diverter (Suitable for ALD-683)                                                                                                                                                                                                                                                                 |
| Recommended Water Pressure        | 0.2 Bar- 5 bar                                                                                                                                                                                                                                                                                                                                                   |
| Brass Specification in Percentage | Brass Forgings Cu (56.5 - 60.0), Pb (0.6 - 2.0), Fe (0.30 Max), Total Impurities excl. Fe (0.75 Max), Zn (Remainder)  Brass Rod as per IS:319-1989 Cu (56.0-59.0), Pb (2.0-3.5), Fe (0.0-0.35), Total Impurity (0.0-0.7), Zn (Remainder)  Brass Sheets as per IS:410-1977 Cu (61.5-64.5), Pb (0.0-0.3), Fe (0.0-0.075), Total Impurity (0.0-0.6), Zn (Remainder) |
| Finish                            | Plating: Nickel-10.0 micron Chromium-0.3 micron Salt Spray (500 hrs + Validated) Adhesion (Pass)                                                                                                                                                                                                                                                                 |
| Available Colour Finishing        | CHROME (CHR)                                                                                                                                                                                                                                                                                                                                                     |