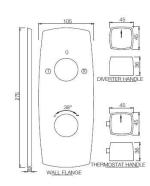

| Product Code                      | ARC-CHR-87681K                                                                                                                                                                                                                                                                                                                                                   |
|-----------------------------------|------------------------------------------------------------------------------------------------------------------------------------------------------------------------------------------------------------------------------------------------------------------------------------------------------------------------------------------------------------------|
| Description                       | Aquamax Exposed Part Kit of Thermostatic Shower Mixer with 2-way diverter (Suitable for ALD-681)                                                                                                                                                                                                                                                                 |
| Recommended Water Pressure        | 0.2 Bar- 5 bar                                                                                                                                                                                                                                                                                                                                                   |
| Brass Specification in Percentage | Brass Forgings Cu (56.5 - 60.0), Pb (0.6 - 2.0), Fe (0.30 Max), Total Impurities excl. Fe (0.75 Max), Zn (Remainder)  Brass Rod as per IS:319-1989 Cu (56.0-59.0), Pb (2.0-3.5), Fe (0.0-0.35), Total Impurity (0.0-0.7), Zn (Remainder)  Brass Sheets as per IS:410-1977 Cu (61.5-64.5), Pb (0.0-0.3), Fe (0.0-0.075), Total Impurity (0.0-0.6), Zn (Remainder) |
| Finish                            | Plating: Nickel-10.0 micron Chromium-0.3 micron Salt Spray (500 hrs + Validated) Adhesion (Pass)                                                                                                                                                                                                                                                                 |
| Available Colour Finishing        | CHROME (CHR)                                                                                                                                                                                                                                                                                                                                                     |