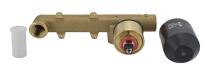

| Product Code                      | ALD-CHR-233NPSO                                                                                      |
|-----------------------------------|------------------------------------------------------------------------------------------------------|
| Description                       | Concealed Body for Single Lever wall mounted Basin Mixer with protection cover old, But              |
|                                   | without Exposed Parts                                                                                |
| Flow Rate                         | 32.00 LPM @ 3 bar                                                                                    |
| Recommended Water Pressure        | 0.5 Bar - 5 Bar                                                                                      |
| Brass Specification in Percentage | Brass Ingots as per IS:1264-1997                                                                     |
|                                   | Cu (58.0-63.0), Sn (0.0-1.0), Pb (0.5-2.5), Ni (0.0-1.0), Al (0.2-0.8), Mn (0.0-0.5), Total Impurity |
|                                   | (0.0-2.0), Zn (Remainder)                                                                            |
| Cartridge Specification           | Cartridge with Temperature Limiter                                                                   |
|                                   | Cartridge with Brass Spindle                                                                         |
|                                   | Life Cycle EN 817: 70,000 cycles (Standard)                                                          |
|                                   | - 2.1 LAC Cycles as per EN 817*                                                                      |
|                                   | - 10.5 LAC Cycles (ON/OFF)*                                                                          |
| Water Tightness                   | 16 bar (Pass)                                                                                        |
| Pressure Resistance               | 25 bar (Pass)                                                                                        |
| Available Colour Finishing        | CHROME (CHR)                                                                                         |