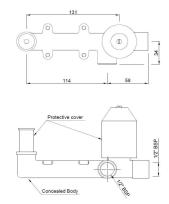

| Product Code                      | ALD-CHR-233NPSO                                                                                      |
|-----------------------------------|------------------------------------------------------------------------------------------------------|
| Description                       | Concealed Body for Single Lever wall mounted Basin Mixer with protection cover old, But              |
|                                   | without Exposed Parts                                                                                |
| Flow Rate                         | 32.00 LPM @ 3 bar                                                                                    |
| Recommended Water Pressure        | 0.5 Bar - 5 Bar                                                                                      |
| Brass Specification in Percentage | Brass Ingots as per IS:1264-1997                                                                     |
|                                   | Cu (58.0-63.0), Sn (0.0-1.0), Pb (0.5-2.5), Ni (0.0-1.0), Al (0.2-0.8), Mn (0.0-0.5), Total Impurity |
|                                   | (0.0-2.0), Zn (Remainder)                                                                            |
| Cartridge Specification           | Cartridge with Temperature Limiter                                                                   |
|                                   | Cartridge with Brass Spindle                                                                         |
|                                   | Life Cycle EN 817: 70,000 cycles (Standard)                                                          |
|                                   | - 2.1 LAC Cycles as per EN 817*                                                                      |
|                                   | - 10.5 LAC Cycles (ON/OFF)*                                                                          |
| Water Tightness                   | 16 bar (Pass)                                                                                        |
| Pressure Resistance               | 25 bar (Pass)                                                                                        |
| Available Colour Finishing        | CHROME (CHR)                                                                                         |