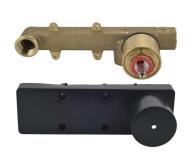

| Product Code                      | ALD-CHR-233N                                                                                                                                                            |
|-----------------------------------|-------------------------------------------------------------------------------------------------------------------------------------------------------------------------|
| Description                       | Concealed Body for Single Lever Basin Mixer Wall Mounted, But without Exposed Parts                                                                                     |
| Flow Rate                         | 32.00 LPM @ 3 bar                                                                                                                                                       |
| Recommended Water Pressure        | 0.5 Bar - 5 Bar                                                                                                                                                         |
| Brass Specification in Percentage | Brass Ingots as per IS:1264-1997 Cu (58.0-63.0), Sn (0.0-1.0), Pb (0.5-2.5), Ni (0.0-1.0), Al (0.2-0.8), Mn (0.0-0.5), Total Impurity (0.0-2.0), Zn (Remainder)         |
| Cartridge Specification           | Cartridge with Temperature Limiter Cartridge with Brass Spindle Life Cycle EN 817: 70,000 cycles (Standard) - 2.1 LAC Cycles as per EN 817* - 10.5 LAC Cycles (ON/OFF)* |
| Water Tightness                   | 16 bar (Pass)                                                                                                                                                           |
| Pressure Resistance               | 25 bar (Pass)                                                                                                                                                           |
| Available Colour Finishing        | CHROME (CHR)                                                                                                                                                            |