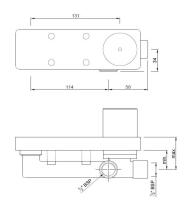

| Product Code                      | ALD-CHR-233N                                                                                                                                                            |
|-----------------------------------|-------------------------------------------------------------------------------------------------------------------------------------------------------------------------|
| Description                       | Concealed Body for Single Lever Basin Mixer Wall Mounted, But without Exposed Parts                                                                                     |
| Flow Rate                         | 32.00 LPM @ 3 bar                                                                                                                                                       |
| Recommended Water Pressure        | 0.5 Bar - 5 Bar                                                                                                                                                         |
| Brass Specification in Percentage | Brass Ingots as per IS:1264-1997 Cu (58.0-63.0), Sn (0.0-1.0), Pb (0.5-2.5), Ni (0.0-1.0), Al (0.2-0.8), Mn (0.0-0.5), Total Impurity (0.0-2.0), Zn (Remainder)         |
| Cartridge Specification           | Cartridge with Temperature Limiter Cartridge with Brass Spindle Life Cycle EN 817: 70,000 cycles (Standard) - 2.1 LAC Cycles as per EN 817* - 10.5 LAC Cycles (ON/OFF)* |
| Water Tightness                   | 16 bar (Pass)                                                                                                                                                           |
| Pressure Resistance               | 25 bar (Pass)                                                                                                                                                           |
| Available Colour Finishing        | CHROME (CHR)                                                                                                                                                            |