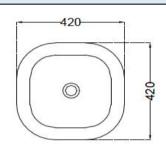

## TECHNICAL DRAWING

**TOP VIEW** 

FRONT VIEW

**BOTTOM VIEW** 

| Product Dimension        | 420x420x150 mm | FEATURES                                   |  |
|--------------------------|----------------|--------------------------------------------|--|
| Basin Inner<br>Dimension | 495X395X120 mm |                                            |  |
| Product Weight           | 8.1 kg         | Square shaped thin rim and anti germ glaze |  |
| CERTIFICATION            |                |                                            |  |