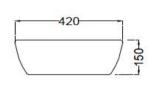

## TECHNICAL DRAWING

**TOP VIEW** 

FRONT VIEW

**BOTTOM VIEW** 

| Product Dimension        | 420x420x150 mm | FEATURES                                   |  |
|--------------------------|----------------|--------------------------------------------|--|
| Basin Inner<br>Dimension | 495X395X120 mm |                                            |  |
| Product Weight           | 8.1 kg         | Square shaped thin rim and anti germ glaze |  |
| CERTIFICATION            |                |                                            |  |