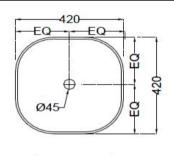

## TECHNICAL DRAWING

**TOP VIEW** 

FRONT VIEW

**BOTTOM VIEW** 

| Product Dimension        | 420x420x150 mm | FEATURES                                   |  |
|--------------------------|----------------|--------------------------------------------|--|
| Basin Inner<br>Dimension | 495X395X120 mm |                                            |  |
| Product Weight           | 8.1 kg         | Square shaped thin rim and anti germ glaze |  |
| CERTIFICATION            |                |                                            |  |

## SPECIFICATION DATA SHEET

| PRODUCT DETAILS    |                                                                                                 |           |                          |  |
|--------------------|-------------------------------------------------------------------------------------------------|-----------|--------------------------|--|
| Manufacturer :     | Jaquar                                                                                          | Туре:     | Table top basin          |  |
| Outlet             | Vertical                                                                                        | Colour:   | Black Matt               |  |
| Technical Details: | ID of waste outlet hole dia. Ø 45 ± 3 mm                                                        | Material: | Ceramic - Vitreous China |  |
|                    | Horizontal distance between the Bowl edge and the center line of the waste outlet hole ≤ 207 mm |           |                          |  |
|                    |                                                                                                 |           |                          |  |