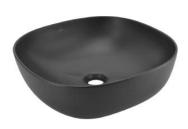

## PRODUCT IMAGE

## SPECIFICATION DATA SHEET

| PRODUCT DETAILS    |                                                                                                 |           |                          |  |
|--------------------|-------------------------------------------------------------------------------------------------|-----------|--------------------------|--|
| Manufacturer :     | Jaquar                                                                                          | Туре:     | Table top basin          |  |
| Outlet             | Vertical                                                                                        | Colour:   | Black Matt               |  |
| Technical Details: | ID of waste outlet hole dia. Ø 45 ± 3 mm                                                        | Material: | Ceramic - Vitreous China |  |
|                    | Horizontal distance between the Bowl edge and the center line of the waste outlet hole ≤ 207 mm |           |                          |  |
|                    |                                                                                                 |           |                          |  |